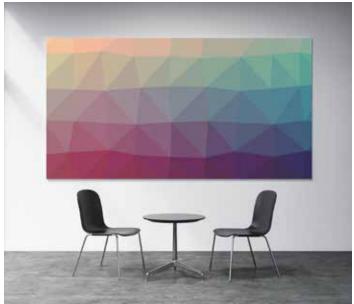

## How it Works

Fellowes direct-to-glass printing is the latest, state-of-the art technology. We can easily print your vibrant images, graphics, and charts directly onto our mobile and select glass markerboards, ensuringlong-lasting, fade-free results. No minimum quantities required.