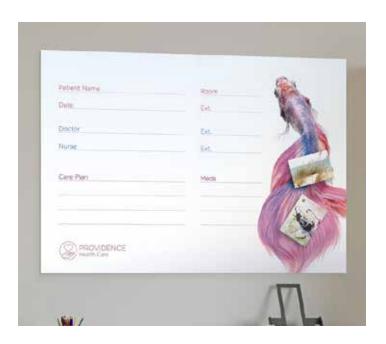

## How it Works

Fellowes direct-to-glass printing is the latest, state-of-the art technology. We can easily print your vibrant images, graphics, and charts directly onto our mobile and select glass markerboards, ensuringlong-lasting, fade-free results. No minimum quantities required.