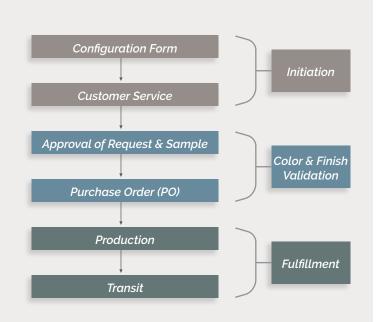

## **Timeline**

Once the custom design is approved and we have received a clean Purchase Order, lead time will be approximately 6-8 weeks.

A Fellowes customer service contact will be assigned to communicate with directly throughout this process.

A Project Dashboard outline will also be provided so expectations and delivery dates are clearly communicated.

This Process Flow Chart outlines each step that is necessary for successful completion.