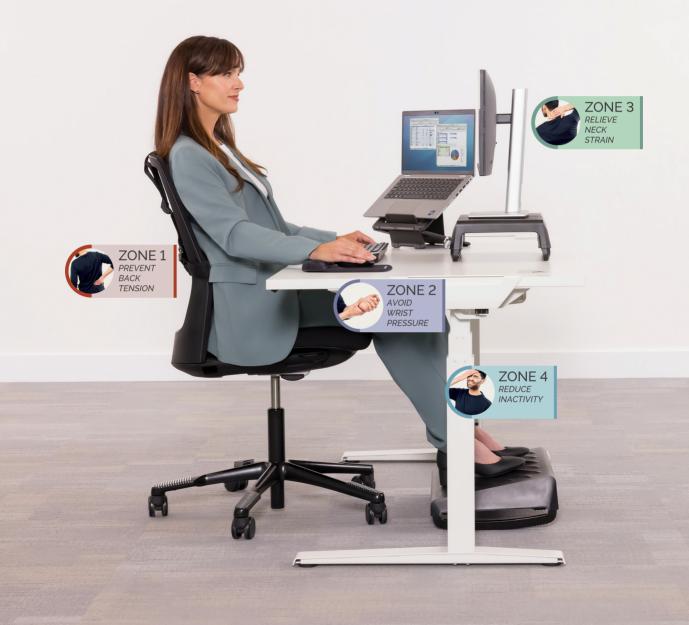

# THE FELLOWES® 4 ZONE APPROACH®

HELP PREVENT DISCOMFORT WHILE WORKING REMOTELY.

Fellowes.

Discover intuitive workspace wellbeing solutions and healthy working advice at www.fellowes.com/au