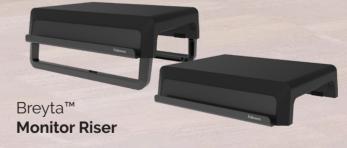

#### **Perfect for Hybrid Working**

Breyta™ products are compact and portable, to ensure that you can work ergonomically wherever you are.

- Includes 3 easy to adjust height settings to encourage good ergonomic posture, promoting comfort throughout the day.
- Compact, portable design that is easy to carry, set up, adjust and store away ideal for hybrid working environments.
- Built in device ledge with charging cable access.
- · Modern and simple design aesthetic.
- Max monitor weight: 15kg

100098502

· Height adjustments: 8.2 / 11.6 / 15.1cm

- · Large, stable platform for comfortable feet positioning.
- Offers 3 height adjustments to encourage good ergonomic posture, promoting comfort throughout the day.
- · Optional rocking position to increase movement and stimulate circulation.
- Portable design that is easy to carry, set up, adjust and store away ideal for hybrid working.