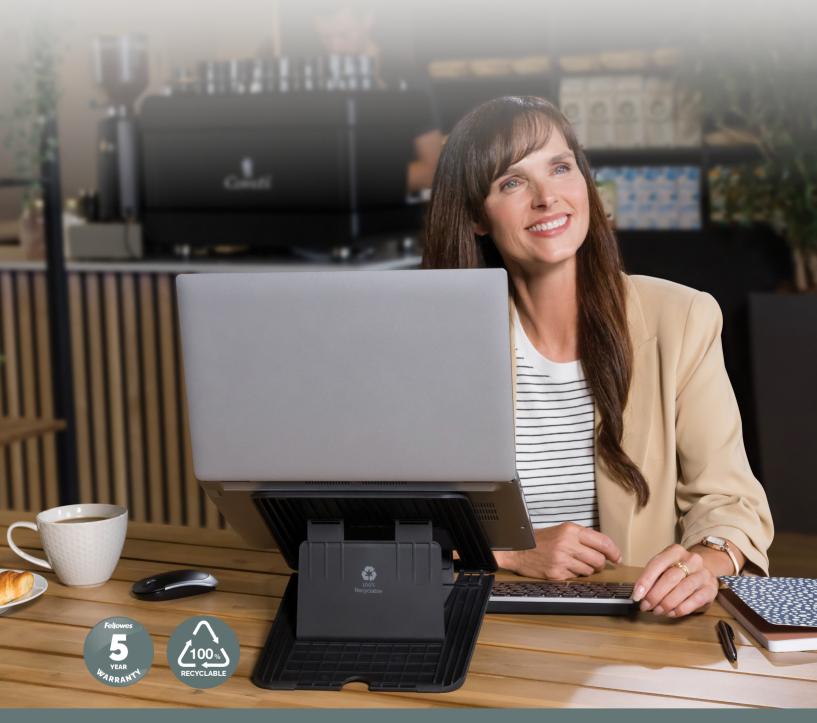

#### MODERN DESIGN, SUSTAINABLE STYLE

Breyta<sup>™</sup> is redefining workspaces. Inspired by evolving work styles, Breyta<sup>™</sup> features ergonomic accessories designed for comfort, portability, and ease of use. 100% recyclable and built to last, embrace modern design and sustainability. Elevate your workspace with Breyta<sup>™</sup> today.

#### 100% Recyclable

Breyta<sup>™</sup> products are 100% recyclable in Australia and New Zealand through our take-back program\*.

#### **5 Year Warranty**

All Breyta™ products are made to last with an extended 5 year limited warranty.

#### **Ergonomic & Fully Adjustable**

All Breyta™ products are fully adjustable, ensuring that you work in comfort. Products have been tested by FIRA, to comply with ergonomic requirements set out in the European Health and Safety Legislation: EN ISO 9241-5.

- Reduce neck and eye strain by raising your laptop screen to a more comfortable viewing height.
- Twelve, easy to adjust height settings with foldout front legs to optimise screen positioning on any laptop up to 14".
- Folds flat for compact, easy storage or on the move, perfect for agile working.
- Soft touch front ledge holds laptop securely in place whilst open design increases air circulation to keep your laptop cool.