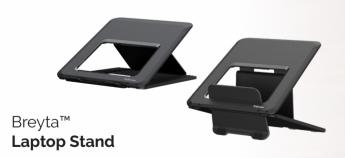

- Reduce neck and eye strain by raising your laptop screen to a more comfortable viewing height.
- Twelve, easy to adjust height settings with foldout front legs to optimise screen positioning on any laptop up to 14".
- Folds flat for compact, easy storage or on the move, perfect for agile working.
- Soft touch front ledge holds laptop securely in place whilst open design increases air circulation to keep your laptop cool.