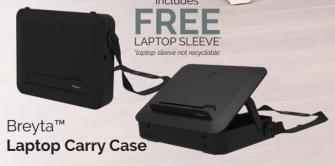

- · 2 in 1 laptop storage/carry case featuring a built-in laptop riser.
- Portable, easy to set up, adjust & store away ideal for co-working spaces / hot desking / clear desk policies.
- Riser features 5 height adjustments to encourage good ergonomic posture when viewing your laptop screen.
- · Built in handle and optional shoulder strap for ease of portability.
- Includes an internal strap to ensure that your laptop is safely secured inside the case.
- · Comes with a lock and two keys to keep contents safe.