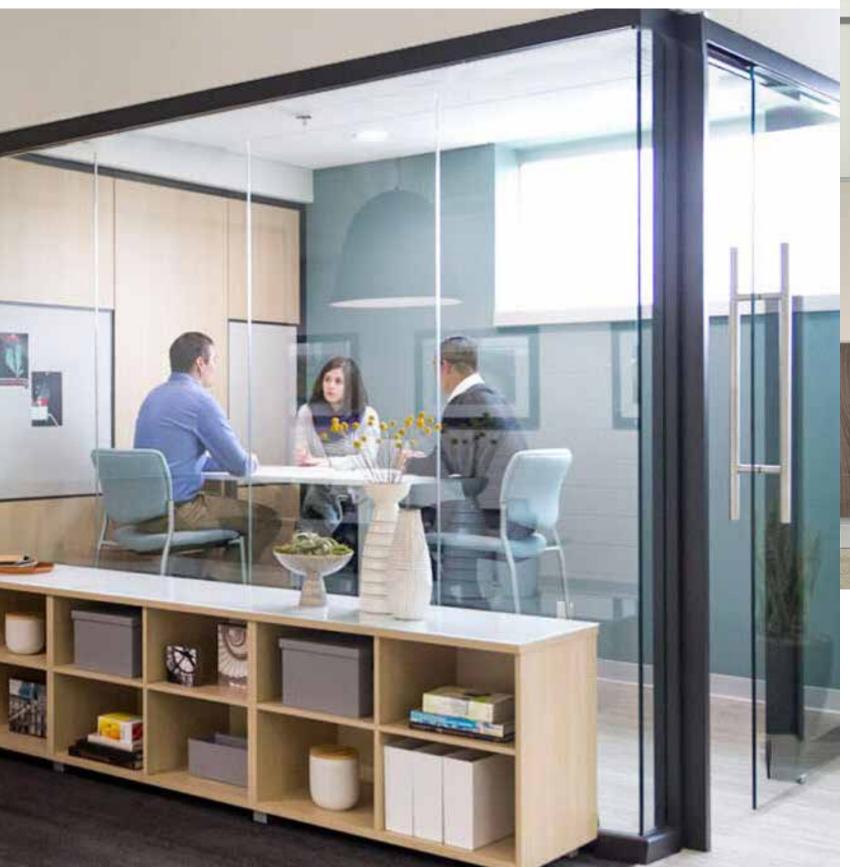

#### GSA Schedule

Volo™ creates spaces with a range of visual and acoustic privacy to suit a spectrum of needs, from complete enclosure to total transparency, including quiet zones that rival drywall.

With its unitized, modular construction and extensive design options, Volo™ offers a fast, flexible and sustainable approach to interior architectural space planning.

Unitized, modular panel construction makes TrendWall™ simple to plan and install. Choose from solid, glazed and partially glazed panels, and a full range of door and hardware options.

TrendWall™'s installation is fast, clean, and simple. Power and data routing and access is a snap. Later, if needs change, the layout can be rapidly reconfigured for continued years of service.