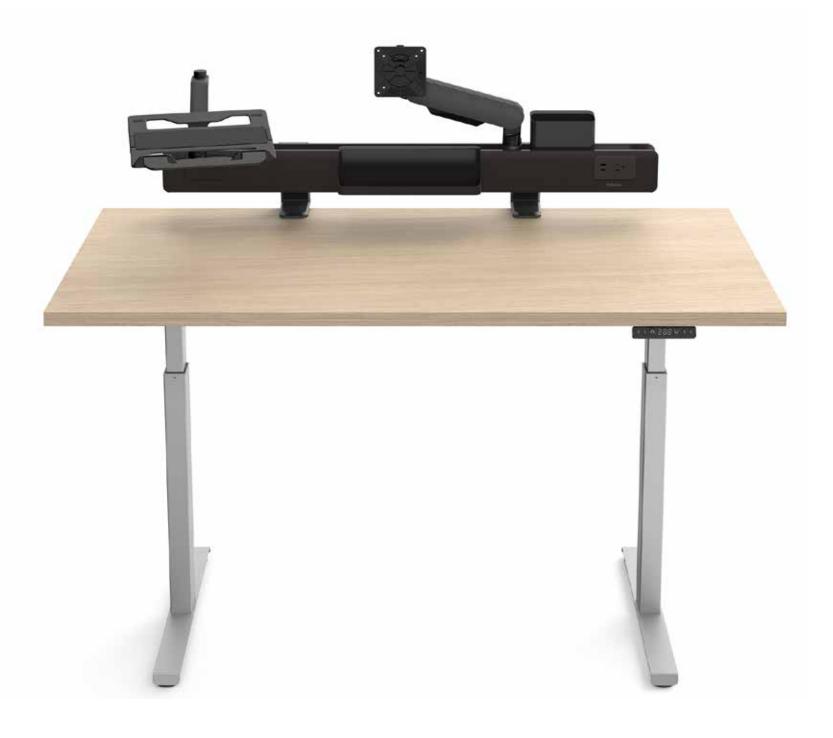

## Power Solutions

FlexCharge™ series brings power close at hand for any collaborative area or individual workspace.

#### **PowerHub**<sup>™</sup>

This option offers a convenient yet out-of-the-way place to charge personal devices keeping the worksurface environment clear.

Workspace 57

Amble™ casts light where it's needed by providing adjustable illumination, harmoniously blended with reductionist design.

## Table Enhancements

Promotes motion with the active movement feature.

Effortless finger touch height adjustment with gas spring arm to easily collaborate with colleagues.

Save space with this keyboard platform. It helps maximize the amount of available space on a worksurface. The innovative dual retraction mechanism retracts at two points to achieve full clearance under worksurfaces as shallow as 13 inches.

## Keyboard Managers

Array<sup>™</sup>
Networked
Air Purifiers