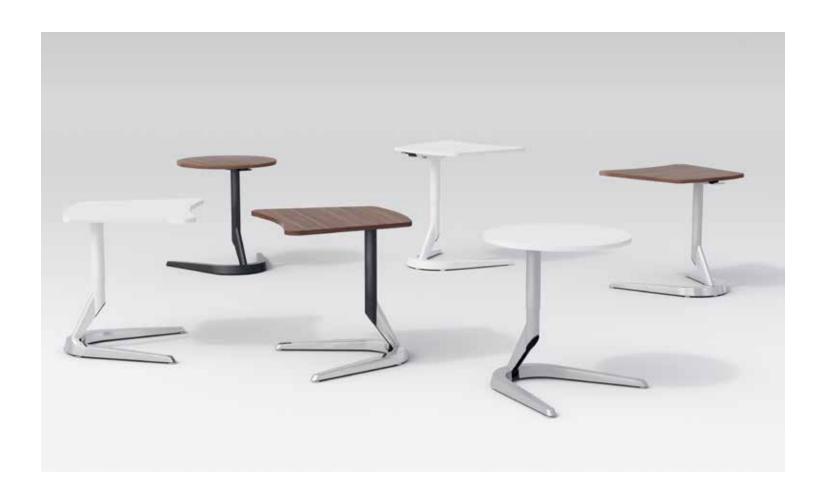

Height
Adjustable
Tables

Our All-Flex™ and Trada™ tables can be used for any environment, offering you flexibility in your office layouts and workflow; options include two or three-leg configurations.

### **Victory**<sup>™</sup>LX

This table base accommodates a wide range of users and various size worksurfaces.

#### **Levado**<sup>™</sup>

Levado™ offers a versatile solution combining practicality with style. Users can effortlessly add movement at the single touch of a button.

#### **R**ejuve<sup>™</sup>

This height adjustable table is available in 2- or 3-stage versions. It comes with an intuitive paddle for easy height adjustments throughout the day.