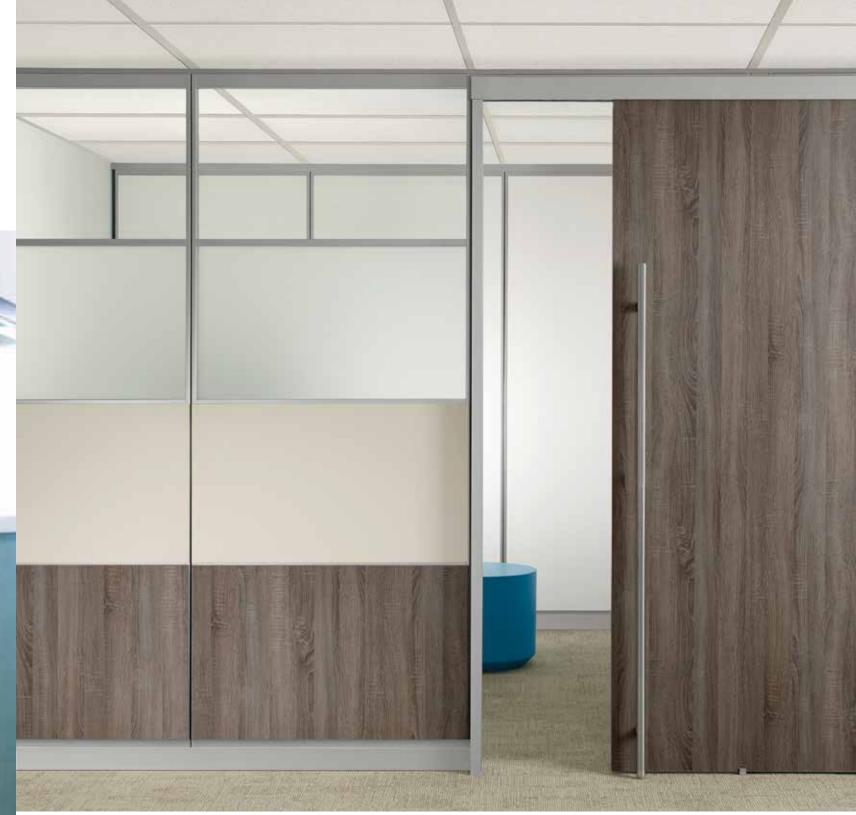

Unitized, modular panel construction makes TrendWall™ simple to plan and install. Choose from solid, glazed and partially glazed panels, and a full range of door and hardware options.

TrendWall™'s installation is fast, clean, and simple. Power and data routing and access is a snap. Later, if needs change, the layout can be rapidly reconfigured for continued years of service.