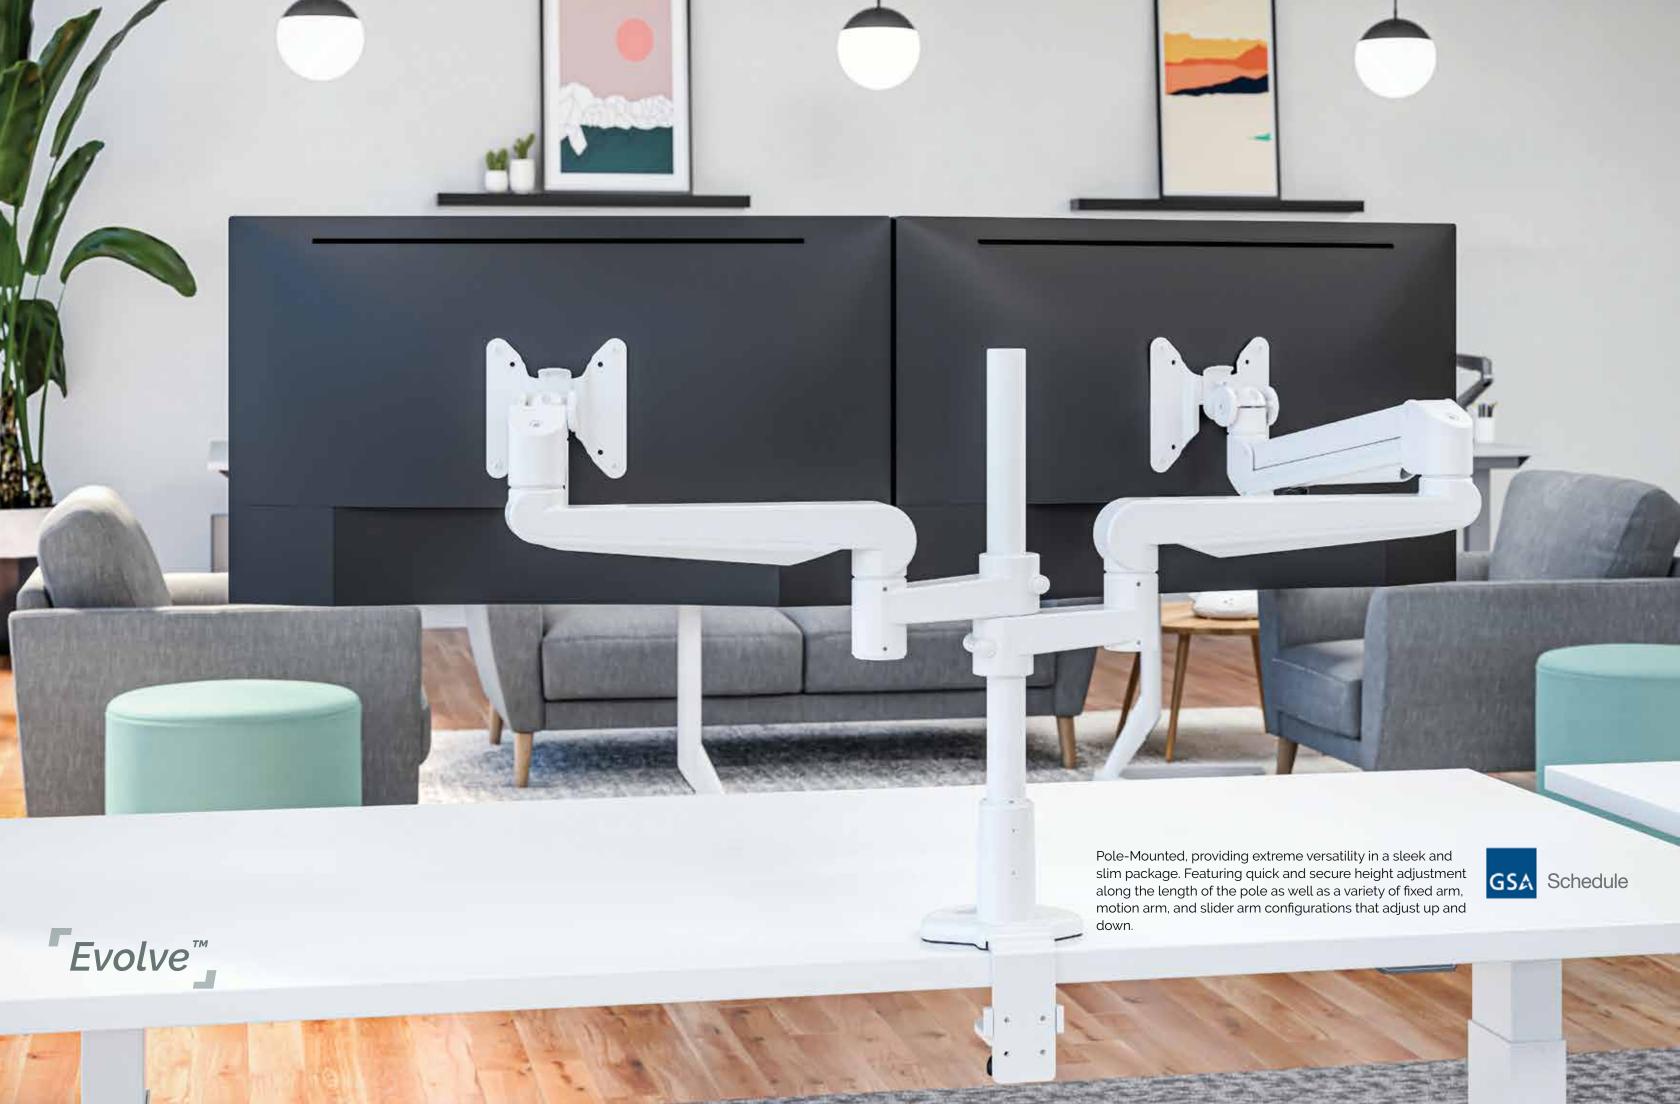

Proprietary pole mounted design, allows for easy addition of monitors. Available as a motion arm offering finger touch dynamic height adjustment, or fixed arm with manual height adjustment.