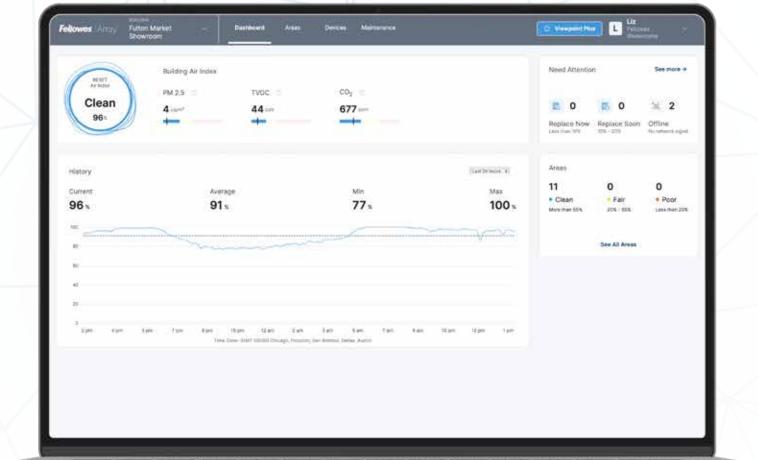

### <sup>™</sup>Array <sup>™</sup>

Array™ is the first system of its kind, where networked air purifiers and commercial HVAC work in complementary harmony throughout your entire space. Our patented EnviroSmart+™ Technology continuously monitors the environment for changes in occupancy density and conditions of the space and automatically adjusts units to ramp up or down to address a change in contaminants.

Array™ Ceiling Clean Air from Above

Array™ Lookout The Invisible, Now Visible

Array™ Viewpoint IAQ data from your dashboard

AeraMax®Pro
Commercial
Air Purifiers

The AeraMax® Pro lineup includes a range of air purifiers to make sure your space is covered, regardless of size. Solutions include the AM2, AM3 and AM4 available in wall and stand installations as well as the AM4 FLEX, a stand-mounted air purifier with casters for added mobility.