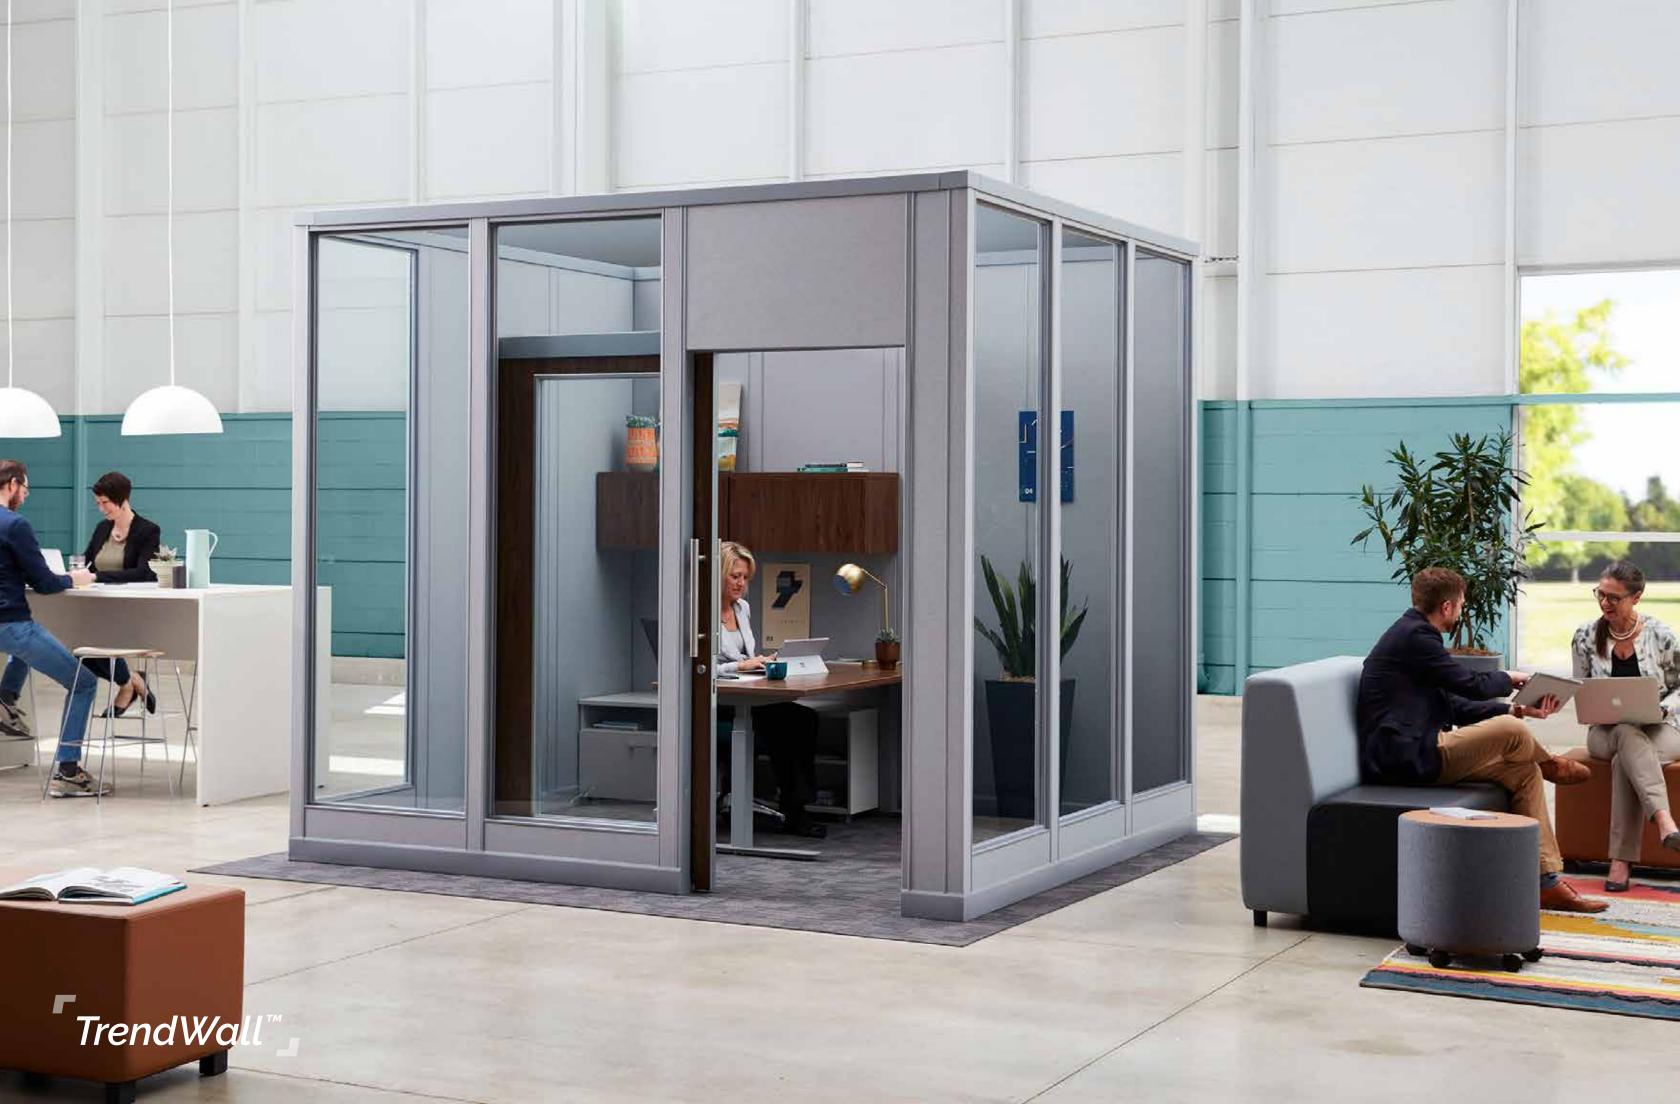

Unitized, modular panel construction makes TrendWall™ simple to plan and install. Choose from solid, glazed and partially glazed panels, and a full range of door and hardware options.

TrendWall™'s installation is fast, clean, and simple. Power and data routing and access is a snap. Later, if needs change, the layout can be rapidly reconfigured for continued years of service.