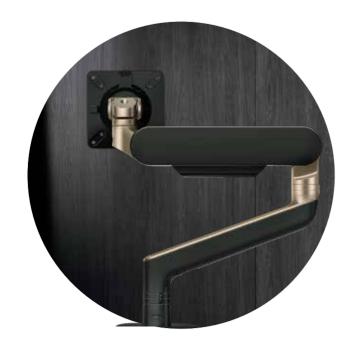

## Monitor Arms

Edge™ retracts to a mere 3.5" from the wall. Available with desk clamp and grommet mount, featuring multiple points of adjustment, and a slim design that complements the latest in monitor aesthetics.

Proprietary pole mounted design, allows for easy addition of monitors. Available as a motion arm offering finger touch dynamic height adjustment, or fixed arm with manual height adjustment.