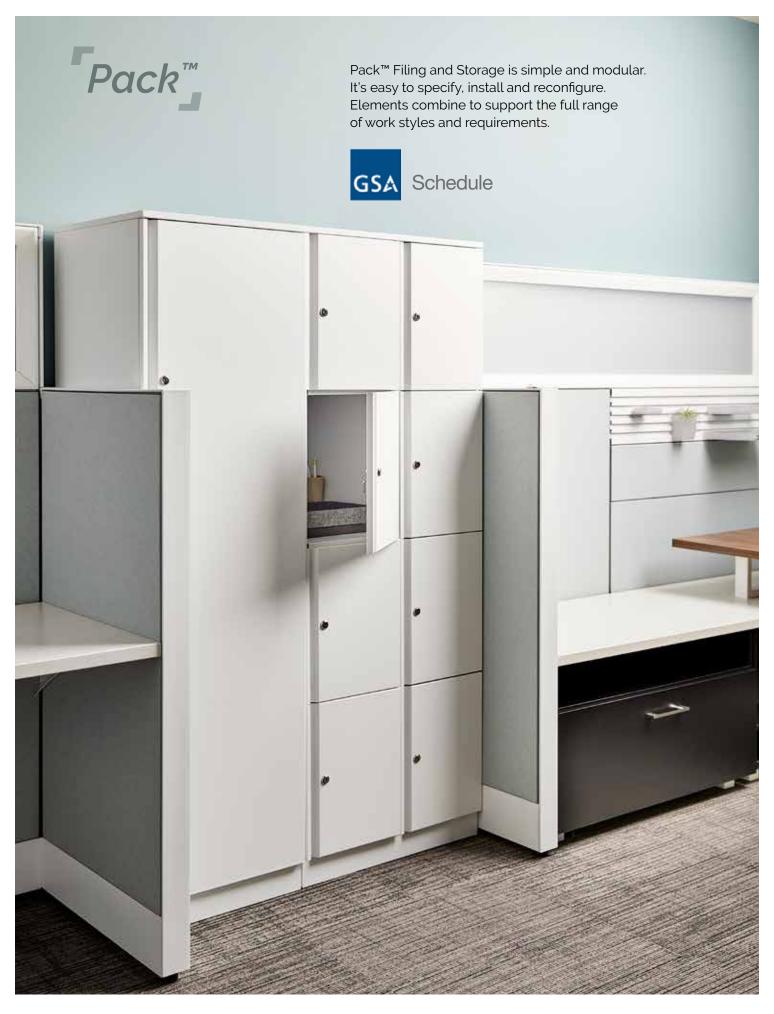

#### GSA Schedule

Volo™ creates spaces with a range of visual and acoustic privacy to suit a spectrum of needs, from complete enclosure to total transparency, including quiet zones that rival drywall.

With its unitized, modular construction and extensive design options, Volo™ offers a fast, flexible and sustainable approach to interior architectural space planning.