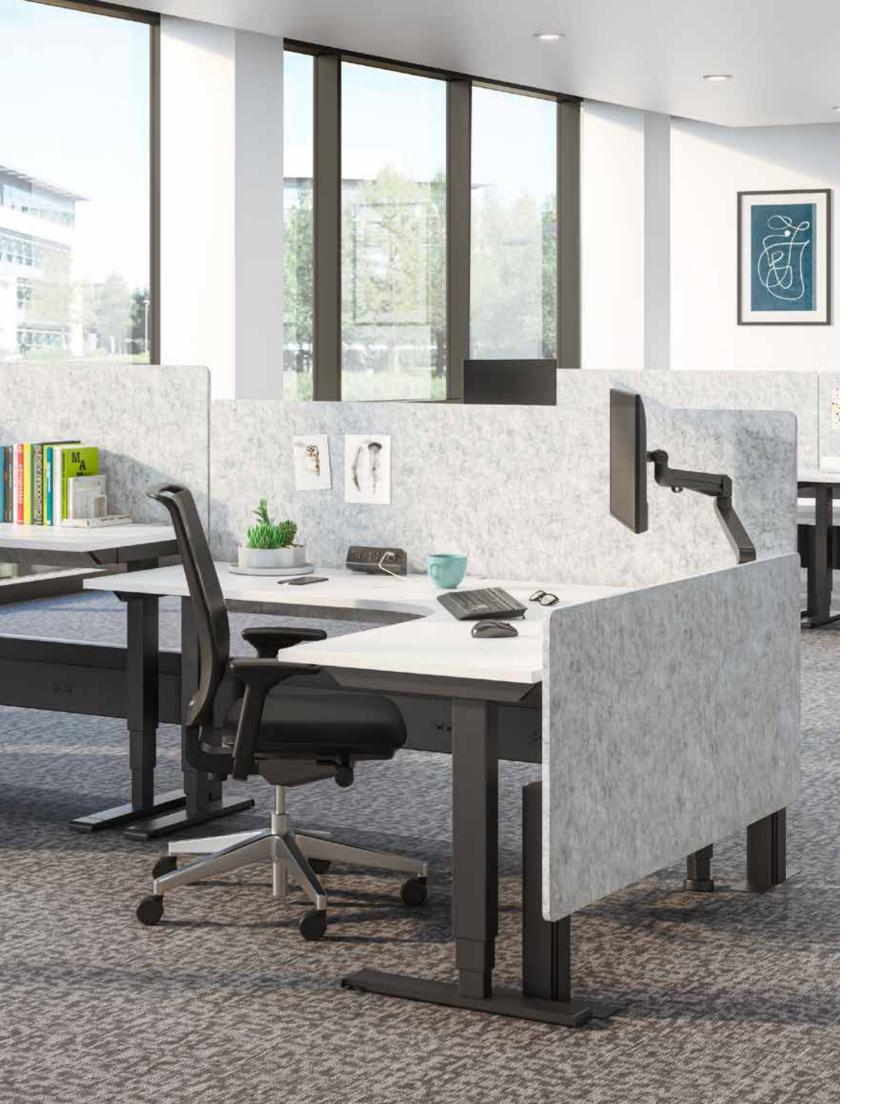

### Sit to Stand

60 | Sit to Stand > Lotus™ DX Workspace | 61

## Table Enhancements

Promotes motion with the active movement feature.

Effortless finger touch height adjustment with gas spring arm to easily collaborate with colleagues.

Save space with this keyboard platform. It helps maximize the amount of available space on a worksurface. The innovative dual retraction mechanism retracts at two points to achieve full clearance under worksurfaces as shallow as 13 inches.