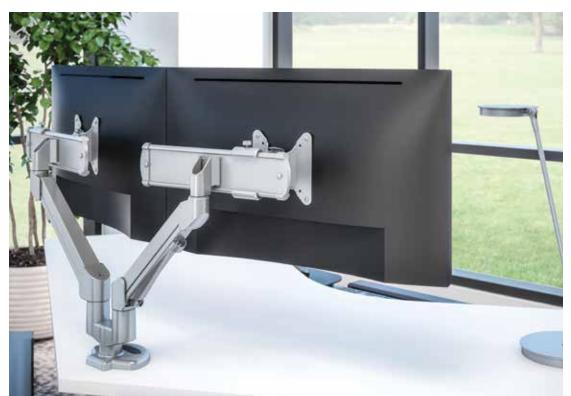

## Monitor Arms

Edge™ retracts to a mere 3.5" from the wall. Available with desk clamp and grommet mount, featuring multiple points of adjustment, and a slim design that complements the latest in monitor aesthetics.