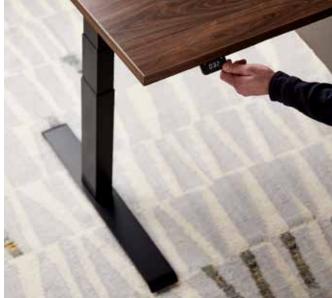

#### **Levado**<sup>™</sup>

Levado™ offers a versatile solution combining practicality with style. Users can effortlessly add movement at the single touch of a button.

#### **R**ejuve<sup>™</sup>

This height adjustable table is available in 2- or 3-stage versions. It comes with an intuitive paddle for easy height adjustments throughout the day.