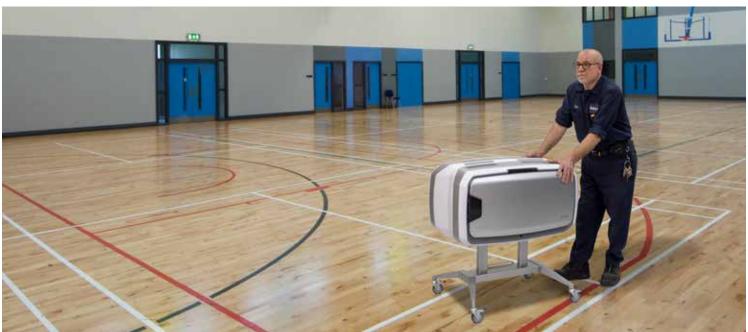

Array™ Ceiling Clean Air from Above

Array™ Lookout The Invisible, Now Visible

Array™ Viewpoint IAQ data from your dashboard

AeraMax®Pro
Commercial
Air Purifiers

The AeraMax® Pro lineup includes a range of air purifiers to make sure your space is covered, regardless of size. Solutions include the AM2, AM3 and AM4 available in wall and stand installations as well as the AM4 FLEX, a stand-mounted air purifier with casters for added mobility.