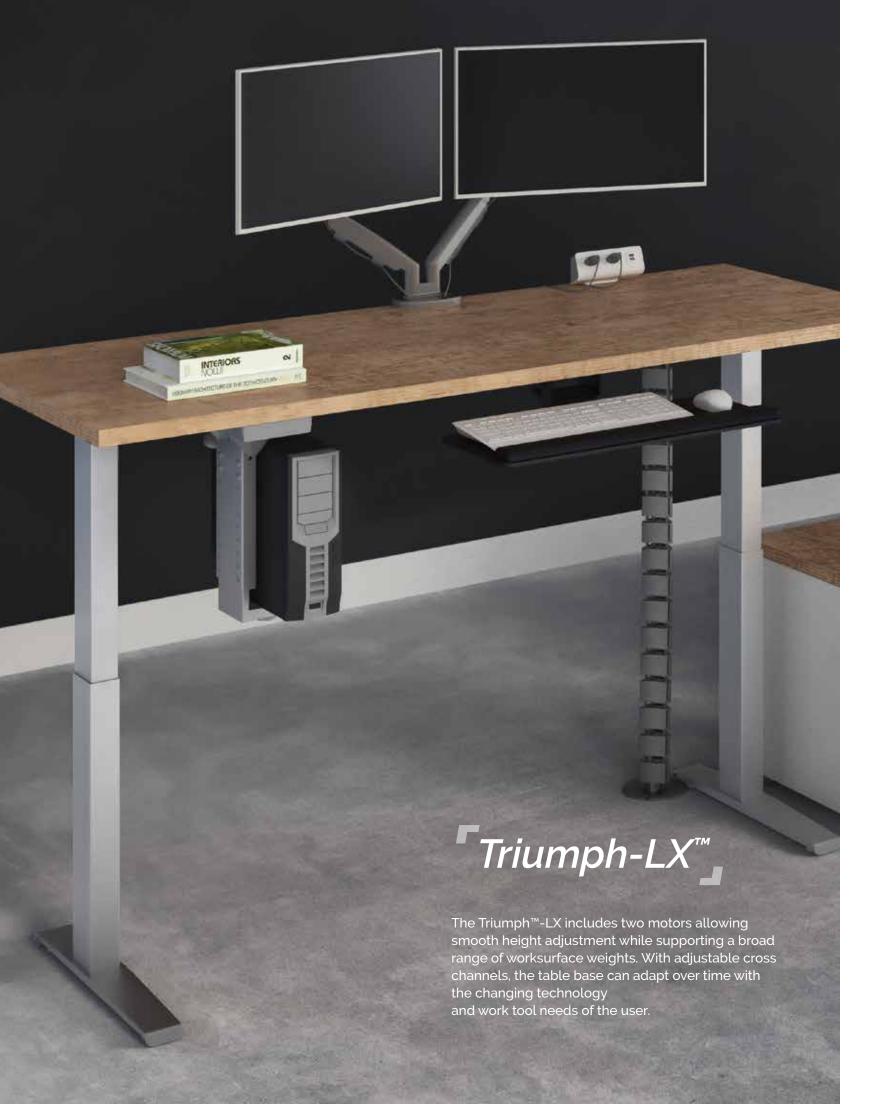

lors, five base styles and technology support options.



Tables | 33



## Motific<sup>™</sup>

Motific™ Series Height Adjustable Tables offer users multiple options to customize the portable tech table to meet their workspace needs. Offering an adjustable option, a variety of finishes, and two top shapes, it can be tailored to work in any dynamic space.



34 Side Tables Tables | 35





This screen offers the versatility of either a privacy or modesty application. Made from recycled water bottles, this value engineered screen has both a tackable and sound absorbent surface.







Height
Adjustable
Tables





Our All-Flex™ and Trada™ tables can be used for any environment, offering you flexibility in your office layouts and workflow; options include two or three-leg configurations.







### **Victory**<sup>™</sup>LX

This table base accommodates a wide range of users and various size worksurfaces.



#### **Levado**<sup>™</sup>

Levado™ offers a versatile solution combining practicality with style. Users can effortlessly add movement at the single touch of a button.



#### **R**ejuve<sup>™</sup>

This height adjustable table is available in 2- or 3-stage versions. It comes with an intuitive paddle for easy height adjustments throughout the day.





## Monitor Arms









Edge™ retracts to a mere 3.5" from the wall. Available with desk clamp and grommet mount, featuring multiple points of adjustment, and a slim design that complements the latest in monitor aesthetics.





Proprietary pole mounted design, allows for easy addition of monitors. Available as a motion