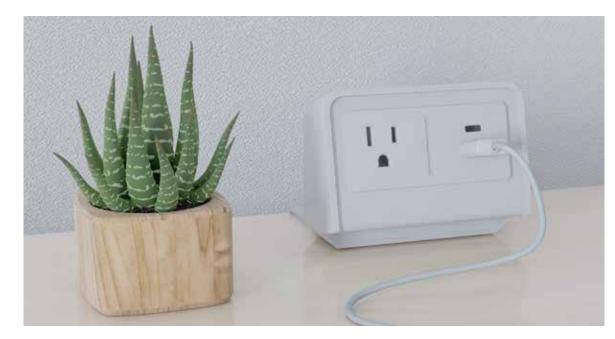

#### **PowerHub**<sup>™</sup>

This option offers a convenient yet out-of-the-way place to charge personal devices keeping the worksurface environment clear.

Workspace 57

Amble™ casts light where it's needed by providing adjustable illumination, harmoniously blended with reductionist design.