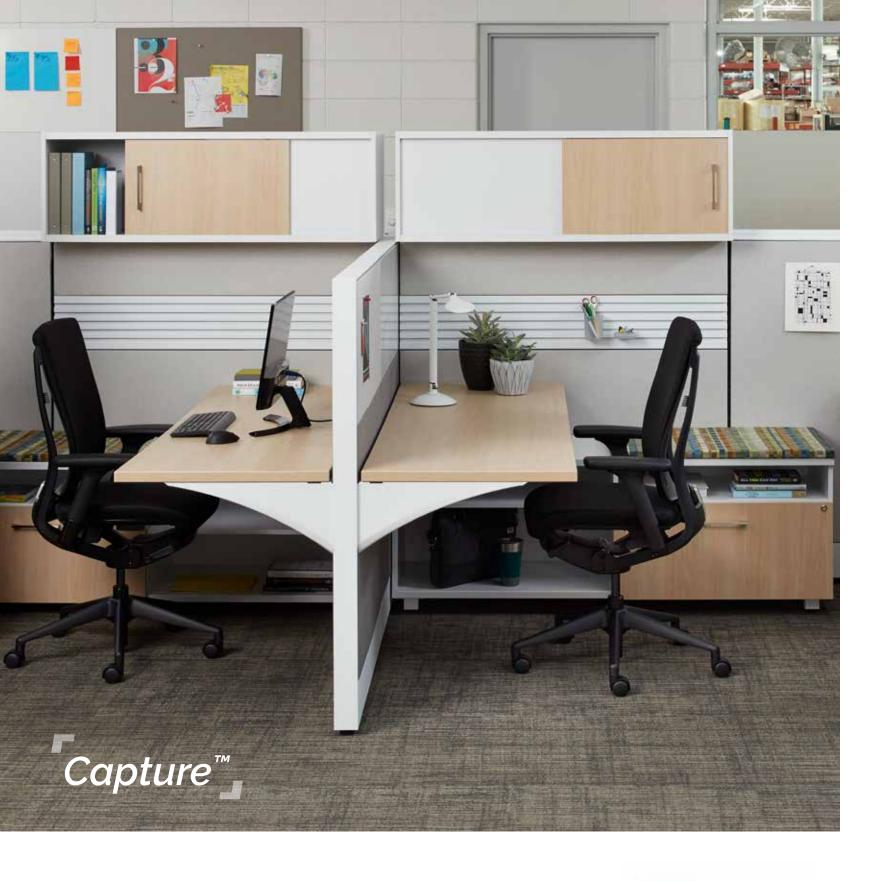

### Collections

Capture™'s generous range of design options and details lets you create solutions to support every user's requirements and work style. Details like Slatwall Work Tools to keep your desktop clear. Smart options like Marker Board Tiles and Top-Mounted, Dual-Side Storage do double duty to make the most of your space.

Capture<sup>™</sup> lets you create a range of spaces — for both collaboration and concentration. And when your needs change, reconfigure Capture<sup>™</sup> quickly and easily.

22 | Collections > Capture Collections | 23