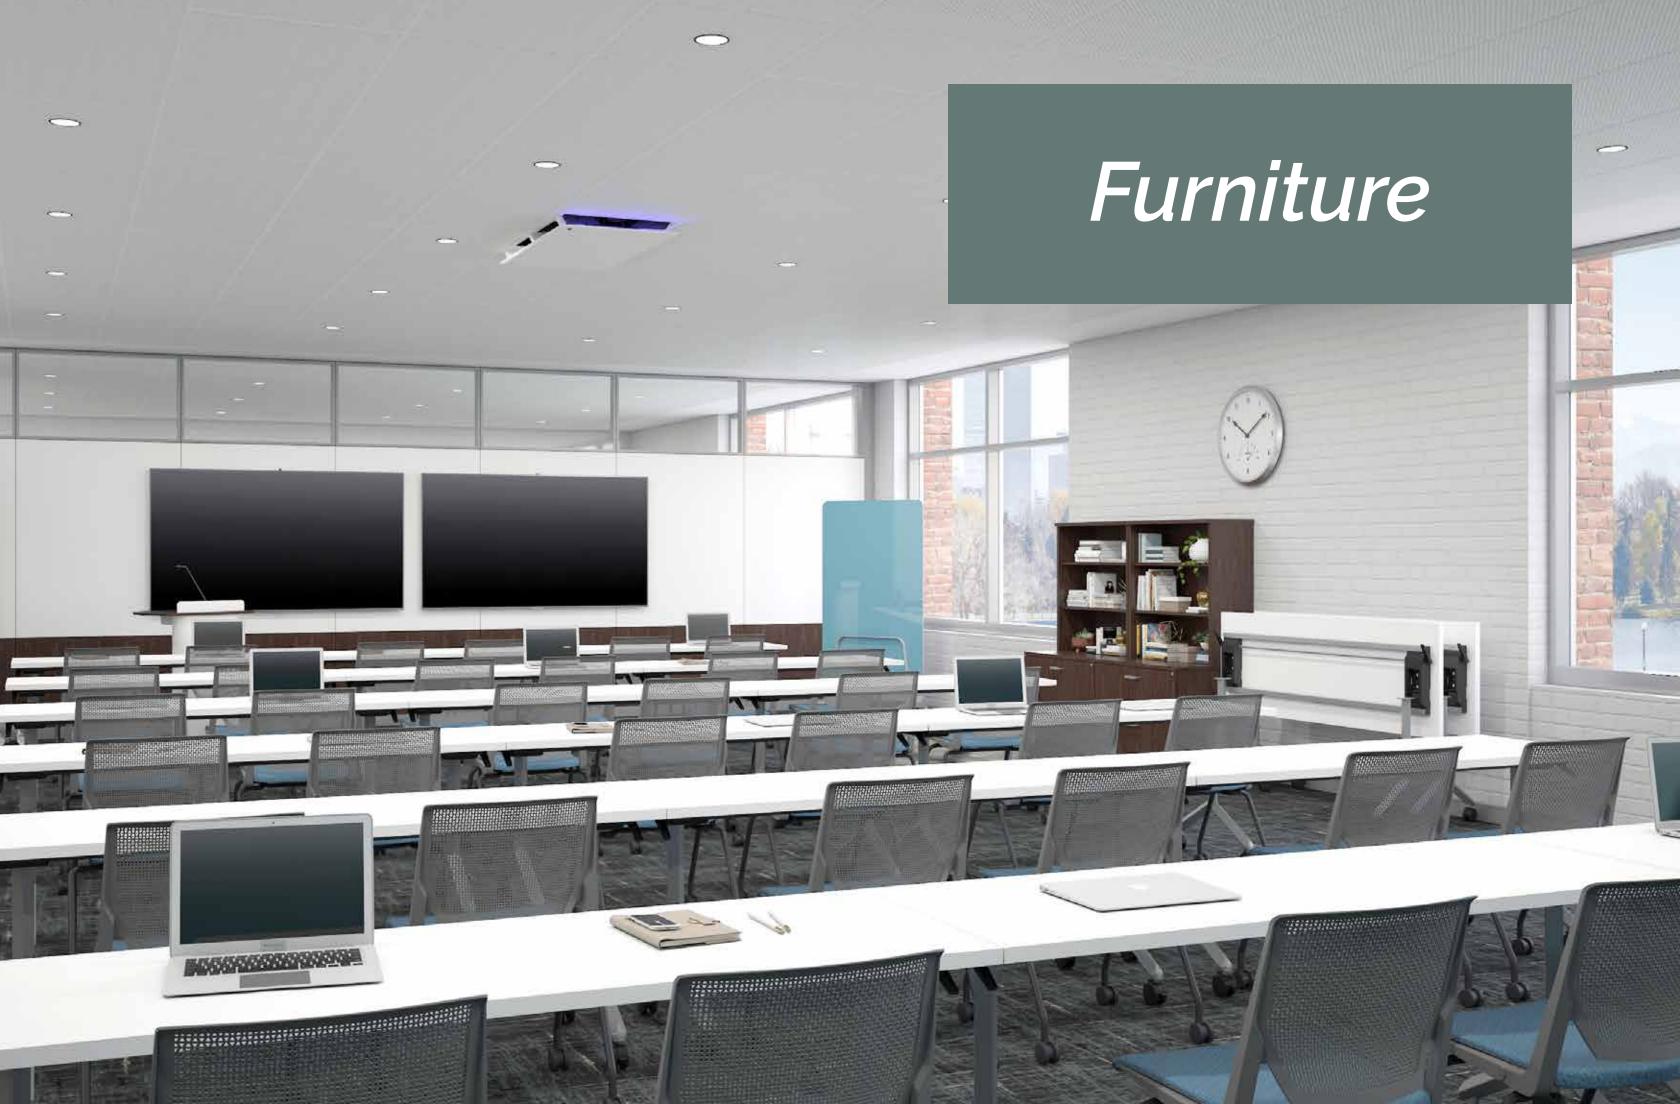

ble product certifications:











#### GSA Schedule

Volo™ creates spaces with a range of visual and acoustic privacy to suit a spectrum of needs, from complete enclosure to total transparency, including quiet zones that rival drywall.





With its unitized, modular construction and extensive design options, Volo™ offers a fast, flexible and sustainable approach to interior architectural space planning.





Unitized, modular panel construction makes TrendWall™ simple to plan and install. Choose from solid, glazed and partially glazed panels, and a full range of door and hardware options.

TrendWall™'s installation is fast, clean, and simple. Power and data routing and access is a snap. Later, if needs change, the layout can be rapidly reconfigured for continued years of service.







### Collections



Capture™'s generous range of design options and details lets you create solutions to support every user's requirements and work style. Details like Slatwall Work Tools to keep your desktop clear. Smart options like Marker Board Tiles and Top-Mounted, Dual-Side Storage do double duty to make the most of your space.





Capture<sup>™</sup> lets you create a range of spaces — for both collaboration and concentration. And when your needs change, reconfigure Capture<sup>™</sup> quickly and easily.

22 | Collections > Capture Collections | 23





Choices™ makes it simple to create unique, inspiring and highly functional spaces. The slim 2" system panel is constructed from welded steel and shipped fully assembled, making it one of the easiest to specify and install system