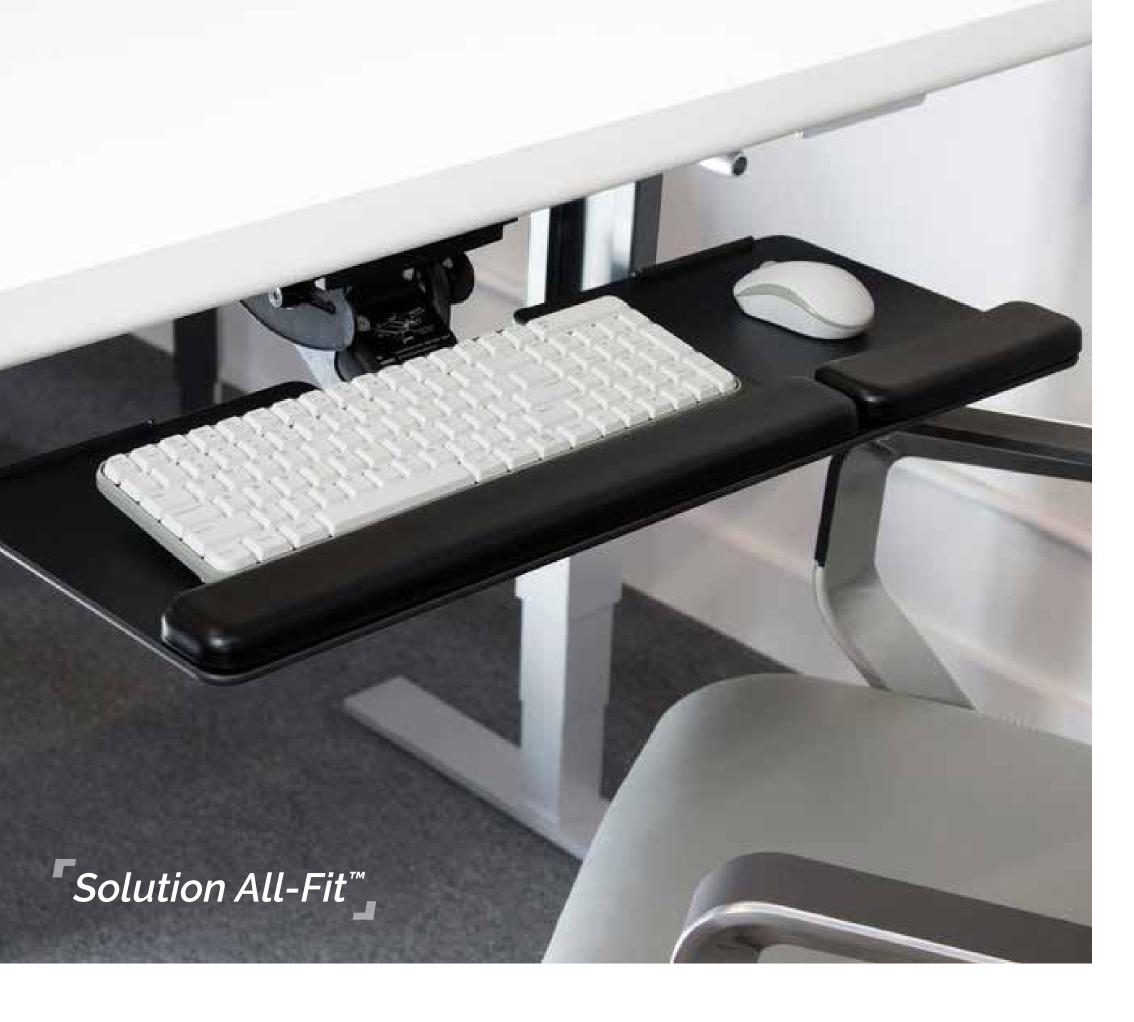

## Table Enhancements

Promotes motion with the active movement feature.

Effortless finger touch height adjustment with gas spring arm to easily collaborate with colleagues.

Save space with this keyboard platform. It helps maximize the amount of available space on a worksurface. The innovative dual retraction mechanism retracts at two points to achieve full clearance under worksurfaces as shallow as 13 inches.

## Keyboard Managers

Array<sup>™</sup>
Networked
Air Purifiers