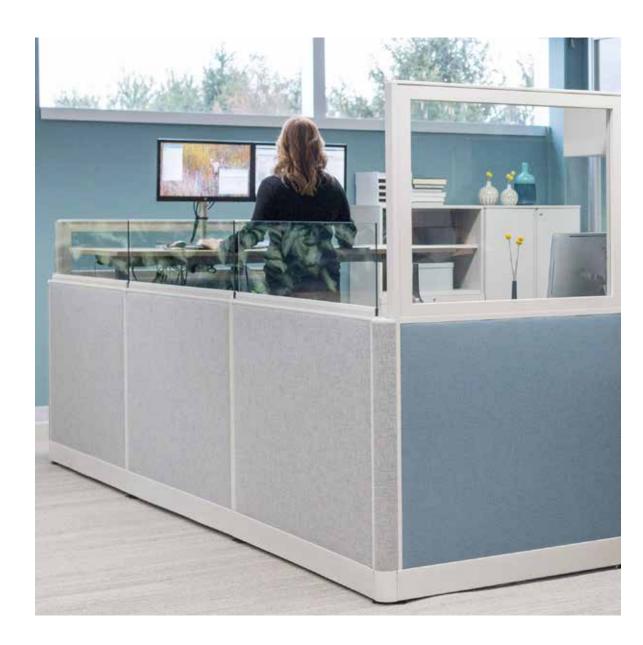

#### GSA Schedule

Volo™ creates spaces with a range of visual and acoustic privacy to suit a spectrum of needs, from complete enclosure to total transparency, including quiet zones that rival drywall.

With its unitized, modular construction and extensive design options, Volo™ offers a fast, flexible and sustainable approach to interior architectural space planning.