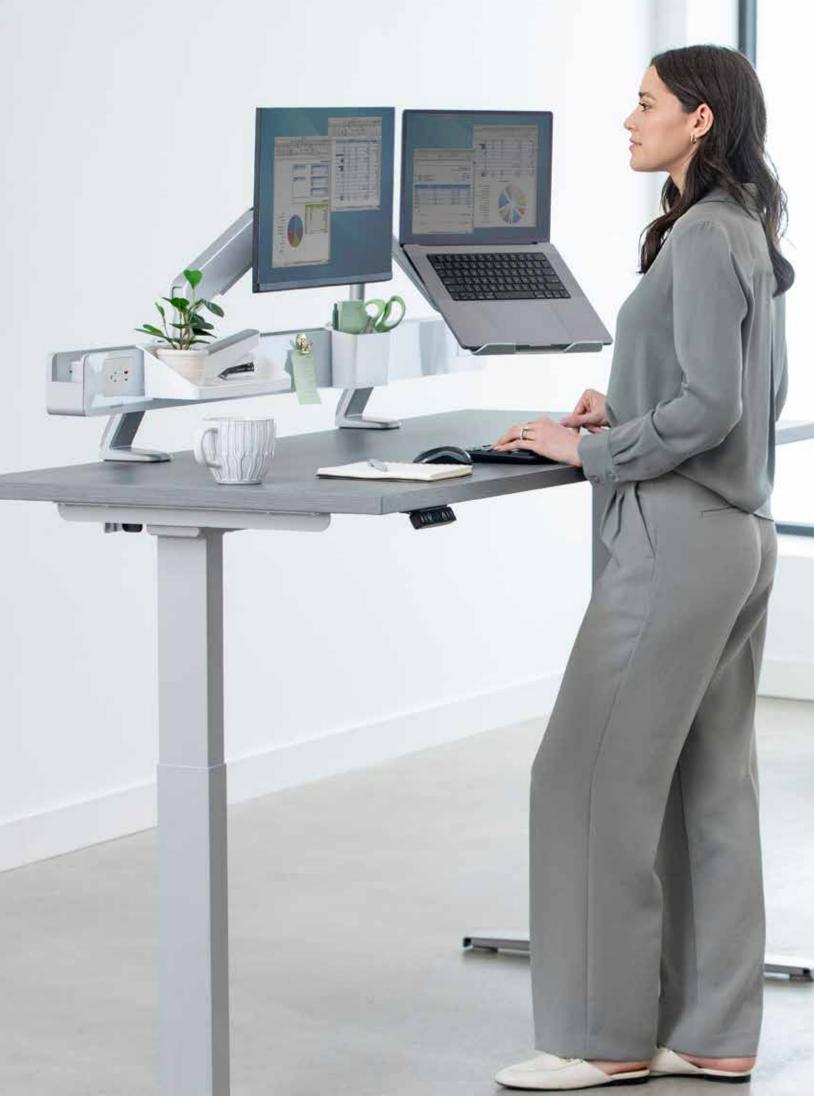

## Monitor Arms

Edge™ retracts to a mere 3.5" from the wall. Available with desk clamp and grommet mount, featuring multiple points of adjustment, and a slim design that complements the latest in monitor aesthetics.

Proprietary pole mounted design, allows for easy addition of monitors. Available as a motion arm offering finger touch dynamic height adjustment, or fixed arm with manual height adjustment.

#### **r** Kata<sup>™</sup>

A minimalistic design that incorporates a reliable and smooth finger touch height. Capable of swiveling between portrait and landscape orientation, while also being able to tilt monitors backward 90 degrees and forward 25 degrees. Includes a tension adjustment indicator for precise installation.

Eppa<sup>™</sup> has a minimalistic design with a reliable and smooth gas spring adjustment control that supports an 11-inch dynamic height adjustment range.

Monitor Arms > Edge, Sena, Kata and Eppa

Workspace | 51

Rising™'s designer series monitor arms boast never before seen in-trend finishes and ultimate flexibility with SnapKinect™ and RotationStop™ design innovations.

#### Rising Loft<sup>™</sup>

Rising Loft™ allows desktop equipment, accessories and personal items to be easily integrated, allowing users to create an adaptable desktop system that works best for their own personal workflow.

### Sit to Stand

60 | Sit to Stand > Lotus™ DX Workspace | 61