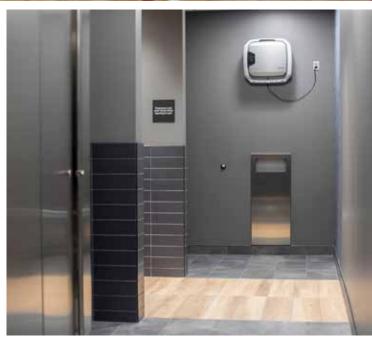

Array™ Ceiling Clean Air from Above

Array™ Lookout The Invisible, Now Visible

Array™ Viewpoint IAQ data from your dashboard

AeraMax®Pro
Commercial
Air Purifiers

The AeraMax® Pro lineup includes a range of air purifiers to make sure your space is covered, regardless of size. Solutions include the AM2, AM3 and AM4 available in wall and stand installations as well as the AM4 FLEX, a stand-mounted air purifier with casters for added mobility.