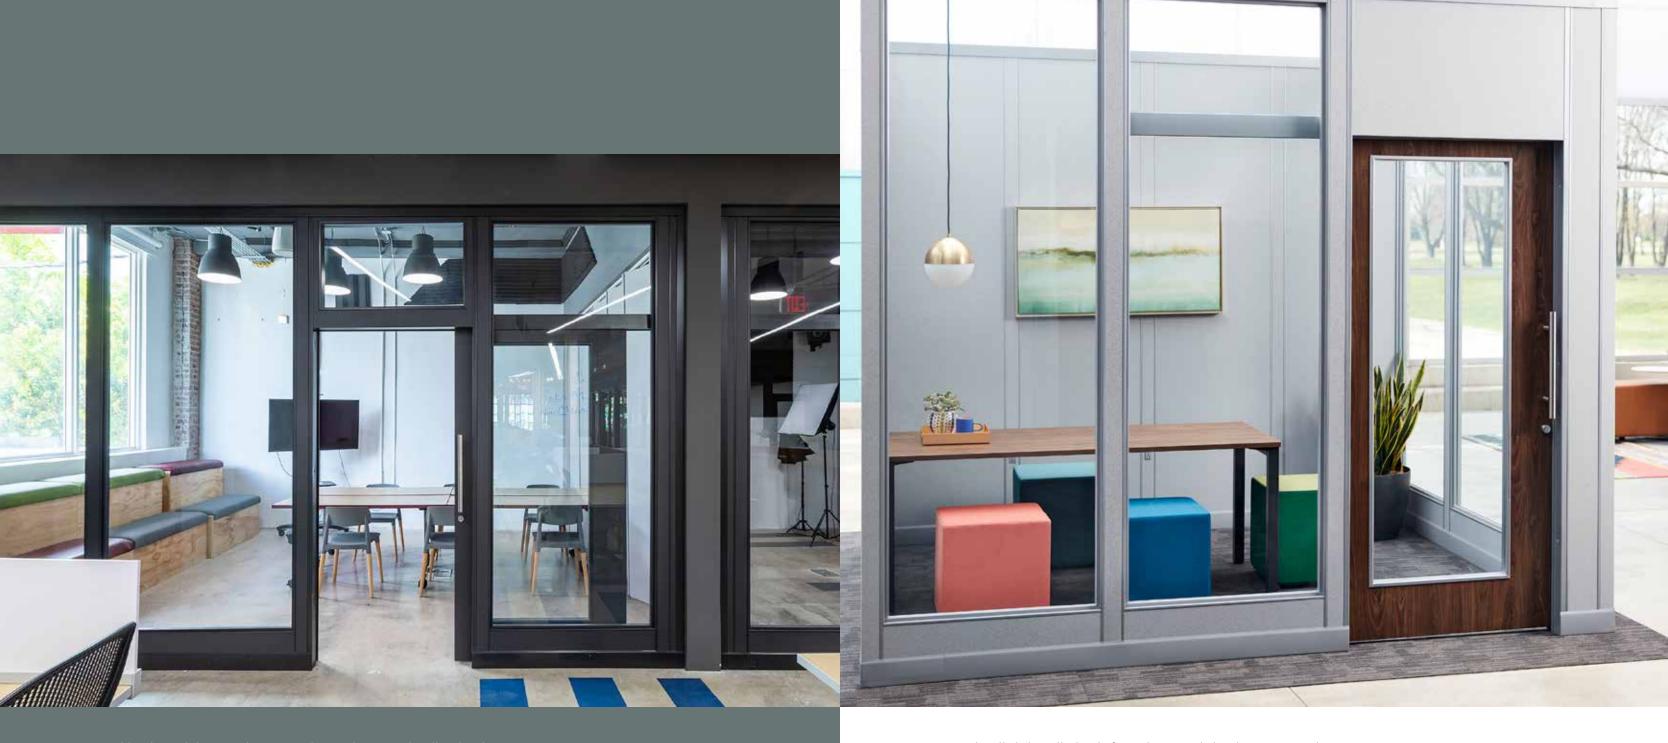

#### GSA Schedule

Volo™ creates spaces with a range of visual and acoustic privacy to suit a spectrum of needs, from complete enclosure to total transparency, including quiet zones that rival drywall.

With its unitized, modular construction and extensive design options, Volo™ offers a fast, flexible and sustainable approach to interior architectural space planning.

Unitized, modular panel construction makes TrendWall™ simple to plan and install. Choose from solid, glazed and partially glazed panels, and a full range of door and hardware options.

TrendWall™'s installation is fast, clean, and simple. Power and data routing and access is a snap. Later, if needs change, the layout can be rapidly reconfigured for continued years of service.