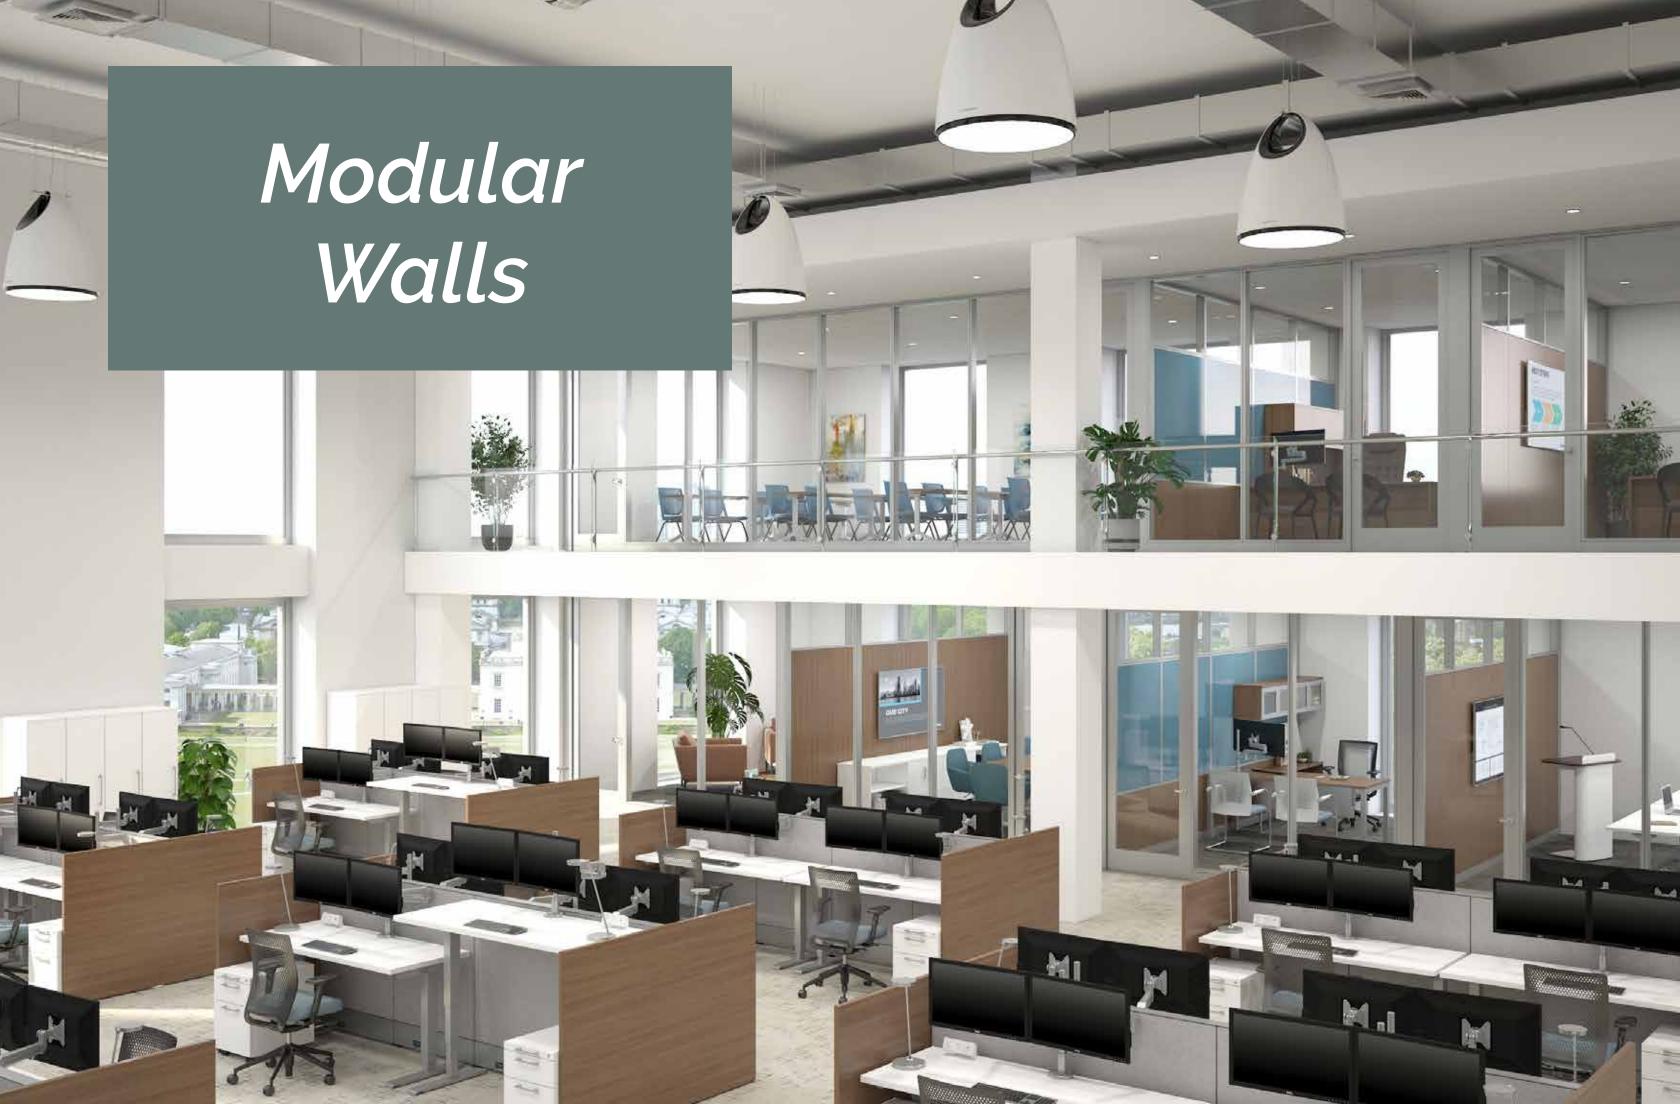

#### GSA Schedule

Volo™ creates spaces with a range of visual and acoustic privacy to suit a spectrum of needs, from complete enclosure to total transparency, including quiet zones that rival drywall.

With its unitized, modular construction and extensive design options, Volo™ offers a fast, flexible and sustainable approach to interior architectural space planning.

Unitized, modular panel construction makes TrendWall™ simple to plan and install. Choose from solid, glazed and partially glazed panels, and a full range of door and hardware options.

TrendWall™'s installation is fast, clean, and simple. Power and data routing and access is a snap. Later, if needs change, the layout can be rapidly reconfigured for continued years of service.