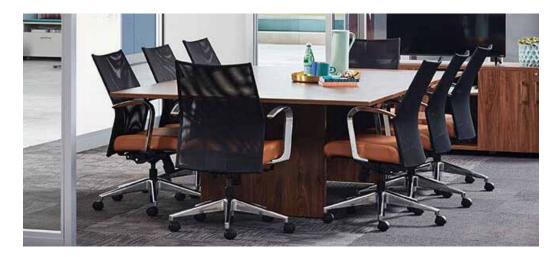

GSA Schedule

Enhance team social spaces with collaborative tables.

GSA Schedule

A conference table offers a practical platform for casual meetings. Featuring a full selection of finish colors, five base styles and technology support options.