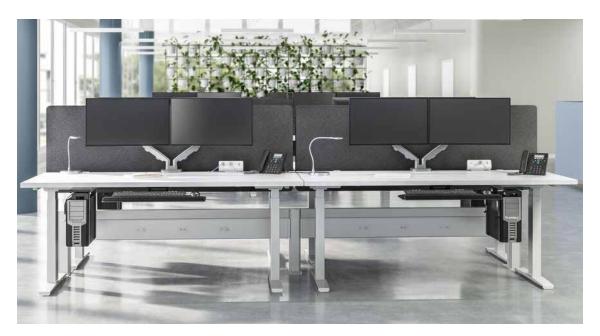

## Monitor Arms

Edge™ retracts to a mere 3.5" from the wall. Available with desk clamp and grommet mount, featuring multiple points of adjustment, and a slim design that complements the latest in monitor aesthetics.

Proprietary pole mounted design, allows for easy addition of monitors. Available as a motion arm offering finger touch dynamic height adjustment, or fixed arm with manual height adjustment.

#### **r** Kata<sup>™</sup>

A minimalistic design that incorporates a reliable and smooth finger touch height. Capable of swiveling between portrait and landscape orientation, while also being able to tilt monitors backward 90 degrees and forward 25 degrees. Includes a tension adjustment indicator for precise installation.

Eppa<sup>™</sup> has a minimalistic design with a reliable and smooth gas spring adjustment control that supports an 11-inch dynamic height adjustment range.

Monitor Arms > Edge, Sena, Kata and Eppa

Workspace | 51