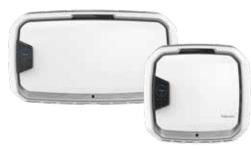

Array™ Ceiling Clean Air from Above

Array™ Lookout The Invisible, Now Visible

Array™ Viewpoint IAQ data from your dashboard

AeraMax®Pro
Commercial
Air Purifiers

The AeraMax® Pro lineup includes a range of air purifiers to make sure your space is covered, regardless of size. Solutions include the AM2, AM3 and AM4 available in wall and stand installations as well as the AM4 FLEX, a stand-mounted air purifier with casters for added mobility.