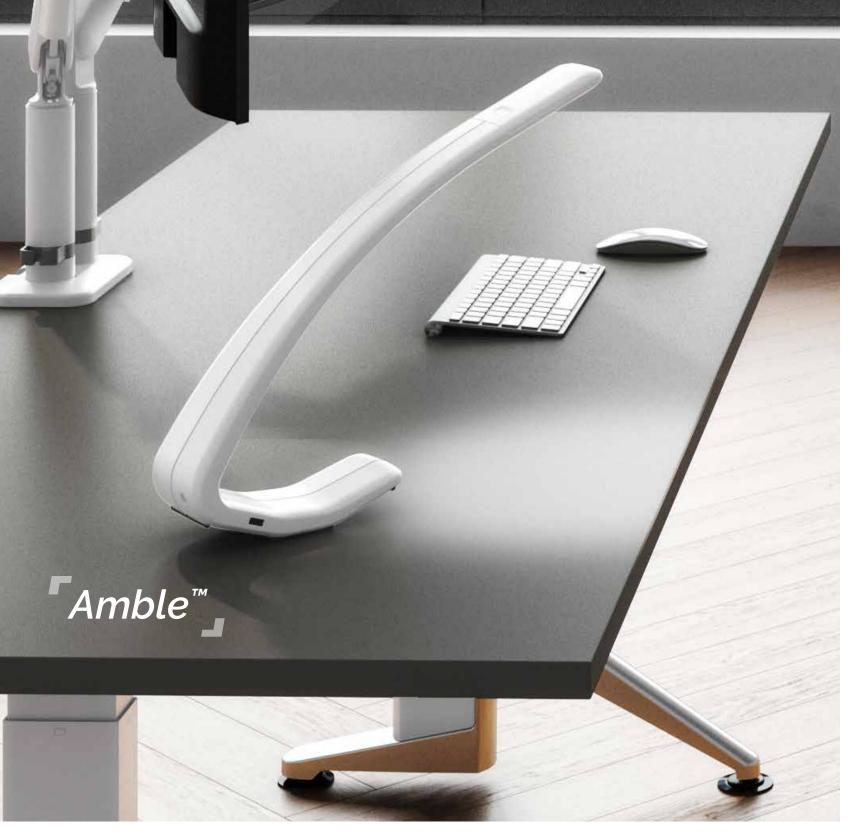

#### **PowerHub**<sup>™</sup>

This option offers a convenient yet out-of-the-way place to charge personal devices keeping the worksurface environment clear.

Workspace 57

Amble™ casts light where it's needed by providing adjustable illumination, harmoniously blended with reductionist design.

Telescoping LED Task

Under cabinet LED lighting track.

light with USB-A port.

58 Lighting > Amble, Lustre, Lucera and Lily