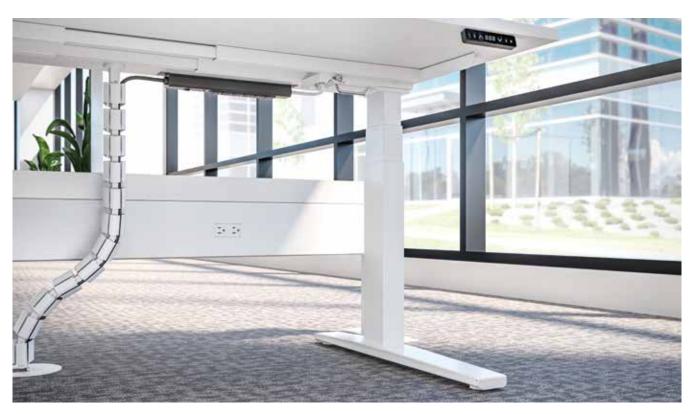

## Motific<sup>™</sup>

Motific™ Series Height Adjustable Tables offer users multiple options to customize the portable tech table to meet their workspace needs. Offering an adjustable option, a variety of finishes, and two top shapes, it can be tailored to work in any dynamic space.

Height
Adjustable
Tables

Our All-Flex™ and Trada™ tables can be used for any environment, offering you flexibility in your office layouts and workflow; options include two or three-leg configurations.