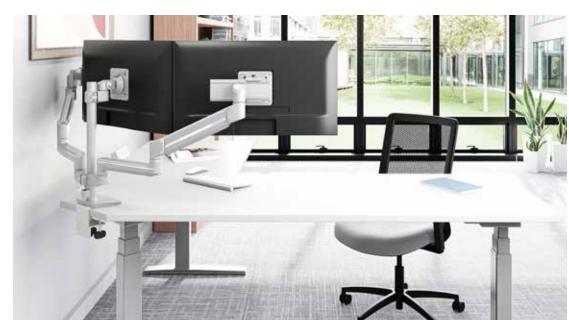

## Monitor Arms

Edge™ retracts to a mere 3.5" from the wall. Available with desk clamp and grommet mount, featuring multiple points of adjustment, and a slim design that complements the latest in monitor aesthetics.