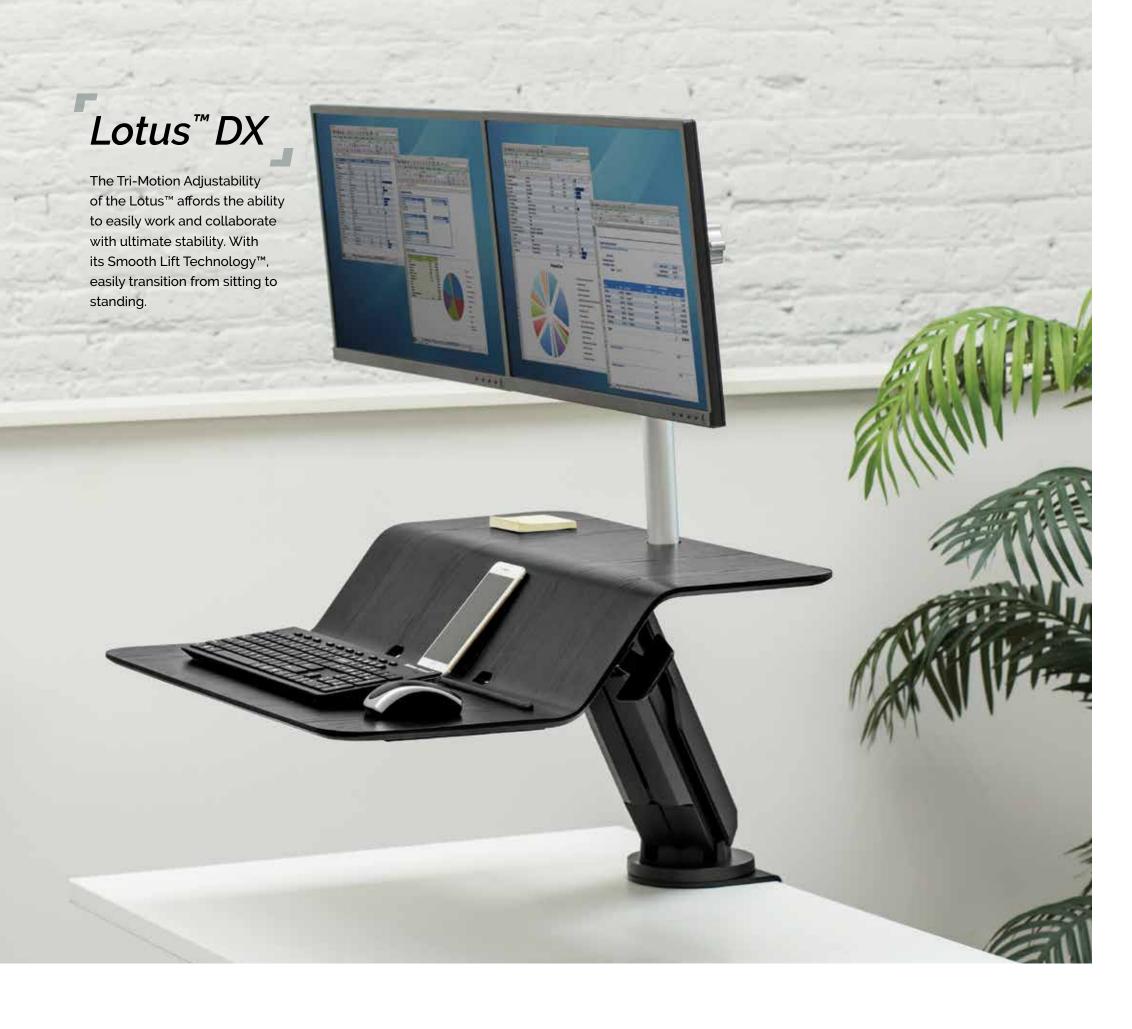

ising Loft<sup>™</sup>

Rising Loft™ allows desktop equipment, accessories and personal items to be easily integrated, allowing users to create an adaptable desktop system that works best for their own personal workflow.







## Power Solutions







FlexCharge™ series brings power close at hand for any collaborative area or individual workspace.



#### **PowerHub**<sup>™</sup>

This option offers a convenient yet out-of-the-way place to charge personal devices keeping the worksurface environment clear.

Workspace 57



Amble™ casts light where it's needed by providing adjustable illumination, harmoniously blended with reductionist design.















Telescoping LED Task

Under cabinet LED lighting track.

light with USB-A port.







58 Lighting > Amble, Lustre, Lucera and Lily



### Sit to Stand

60 | Sit to Stand > Lotus™ DX Workspace | 61



## Table Enhancements



Promotes motion with the active movement feature.



Effortless finger touch height adjustment with gas spring arm to easily collaborate with colleagues.



Save space with this keyboard platform. It helps maximize the amount of available space on a worksurface. The innovative dual retraction mechanism retracts at two points to achieve full clearance under worksurfaces as shallow as 13 inches.



## Keyboard Managers





Array<sup>™</sup>
Networked
Air Purifiers

### <sup>™</sup>Array <sup>™</sup>

Array™ is the first system of its kind, where networked air purifiers and commercial HVAC work in complementary harmony throughout your entire space. Our patented EnviroSmart+™ Technology continuously m