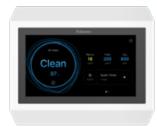

### <sup>™</sup>Array <sup>™</sup>

Array™ is the first system of its kind, where networked air purifiers and commercial HVAC work in complementary harmony throughout your entire space. Our patented EnviroSmart+™ Technology continuously monitors the environment for changes in occupancy density and conditions of the space and automatically adjusts units to ramp up or down to address a change in contaminants.

Array™ Ceiling Clean Air from Above

Array™ Lookout The Invisible, Now Visible

Array™ Viewpoint IAQ data from your dashboard

AeraMax®Pro
Commercial
Air Purifiers

The AeraMax® Pro lineup includes a range of air purifiers to make sure your space is covered, regardless of size. Solutions include the AM2, AM3 and AM4 available in wall and stand installations as well as the AM4 FLEX, a stand-mounted air purifier with casters for added mobility.