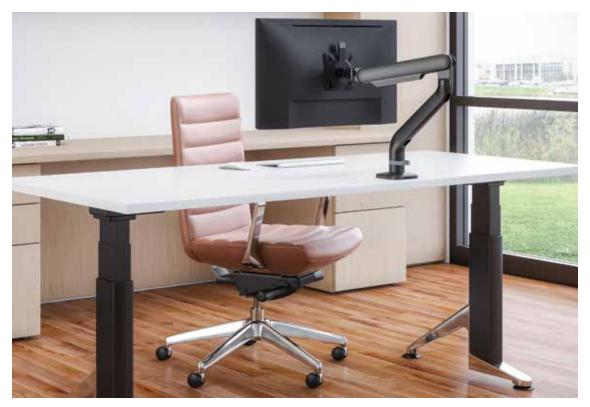

## Monitor Arms

Edge™ retracts to a mere 3.5" from the wall. Available with desk clamp and grommet mount, featuring multiple points of adjustment, and a slim design that complements the latest in monitor aesthetics.

Proprietary pole mounted design, allows for easy addition of monitors. Available as a motion arm offering finger touch dynamic height adjustment, or fixed arm with manual height adjustment.

#### **r** Kata<sup>™</sup>

A minimalistic design that incorporates a reliable and smooth finger touch height. Capable of swiveling between portrait and landscape orientation, while also being able to tilt monitors backward 90 degrees and forward 25 degrees. Includes a tension adjustment indicator for precise installation.

Eppa<sup>™</sup> has a minimalistic design with a reliable and smooth gas spring adjustment control that supports an 11-inch dynamic height adjustment range.

Monitor Arms > Edge, Sena, Kata and Eppa

Workspace | 51