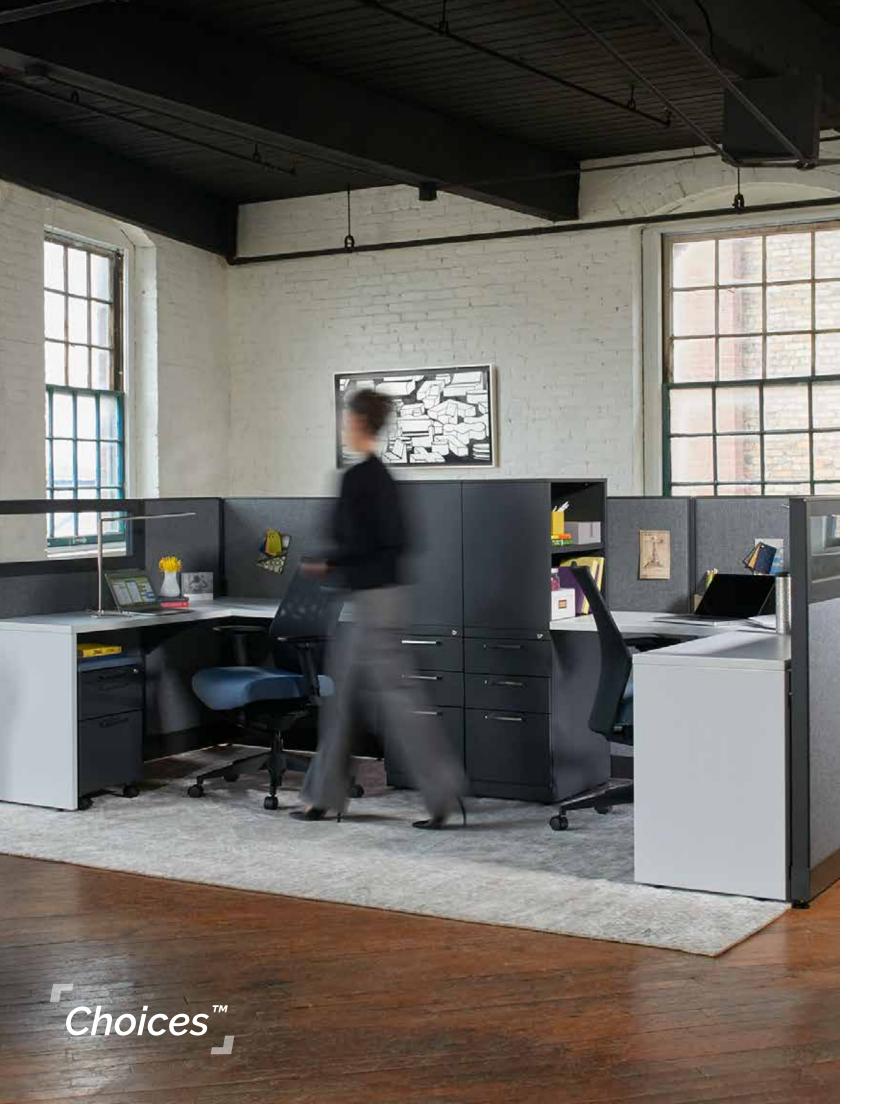

Choices™ makes it simple to create unique, inspiring and highly functional spaces. The slim 2" system panel is constructed from welded steel and shipped fully assembled, making it one of the easiest to specify and install system on the market.