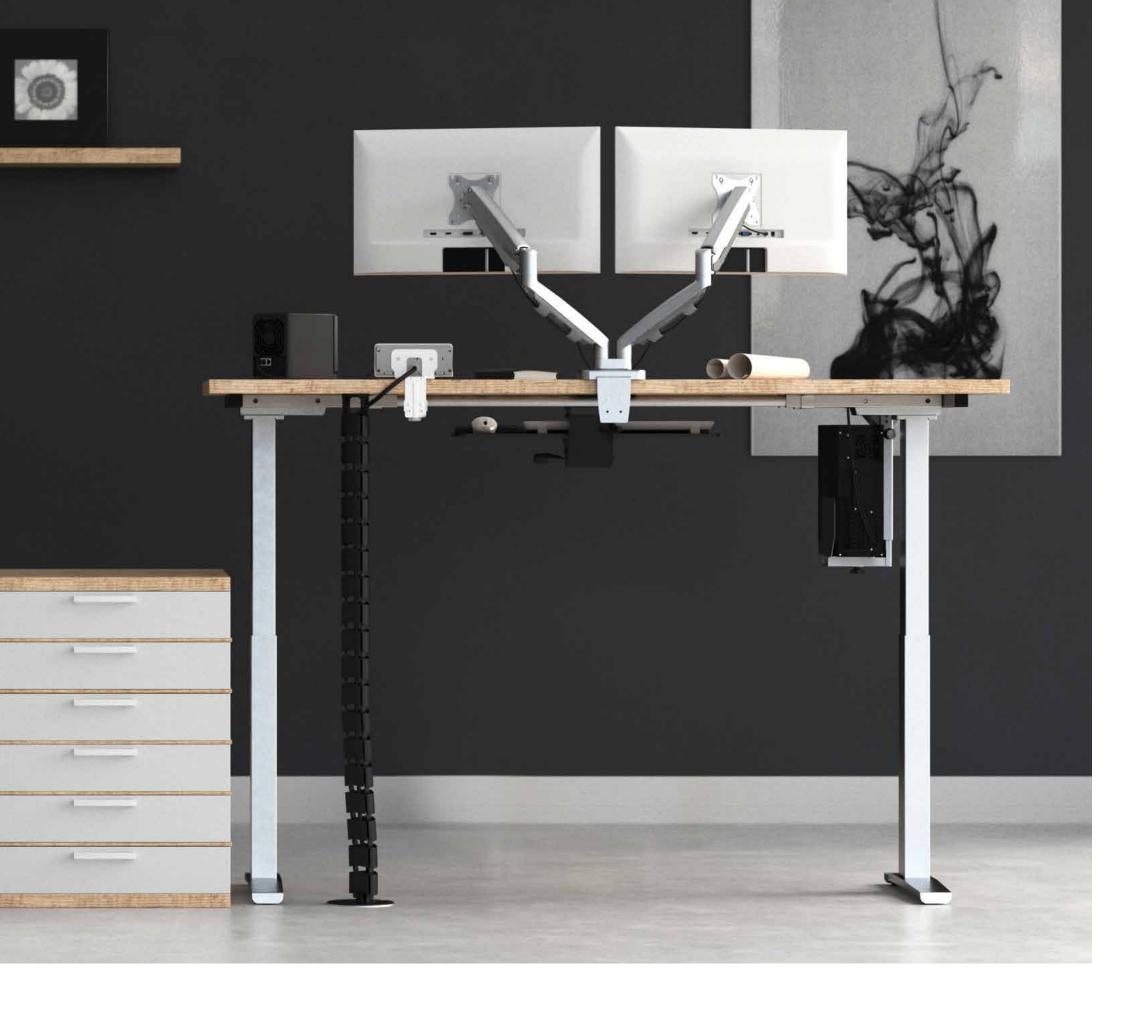

Height
Adjustable
Tables

Our All-Flex™ and Trada™ tables can be used for any environment, offering you flexibility in your office layouts and workflow; options include two or three-leg configurations.