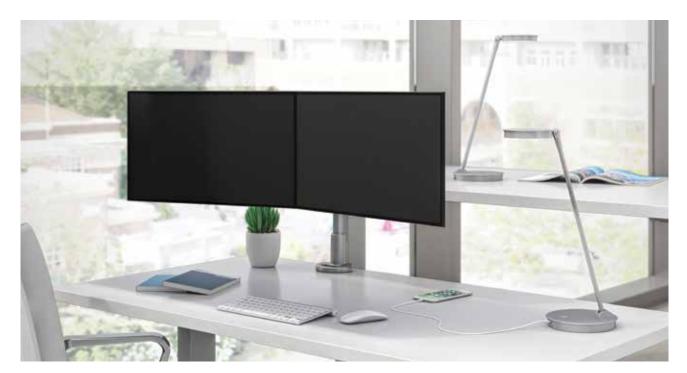

## Monitor Arms

Edge™ retracts to a mere 3.5" from the wall. Available with desk clamp and grommet mount, featuring multiple points of adjustment, and a slim design that complements the latest in monitor aesthetics.

Proprietary pole mounted design, allows for easy addition of monitors. Available as a motion arm offering finger touch dynamic height adjustment, or fixed arm with manual height adjustment.

#### **r** Kata<sup>™</sup>

A minimalistic design that incorporates a reliable and smooth finger touch height. Capable of swiveling between portrait and landscape orientation, while also being able to tilt monitors backward 90 degrees and forward 25 degrees. Includes a tension adjustment indicator for precise installation.

Eppa<sup>™</sup> has a minimalistic design with a reliable and smooth gas spring adjustment control that supports an 11-inch dynamic height adjustment range.

Monitor Arms > Edge, Sena, Kata and Eppa

Workspace | 51

Rising™'s designer series monitor arms boast never before seen in-trend finishes and ultimate flexibility with SnapKinect™ and RotationStop™ design innovations.