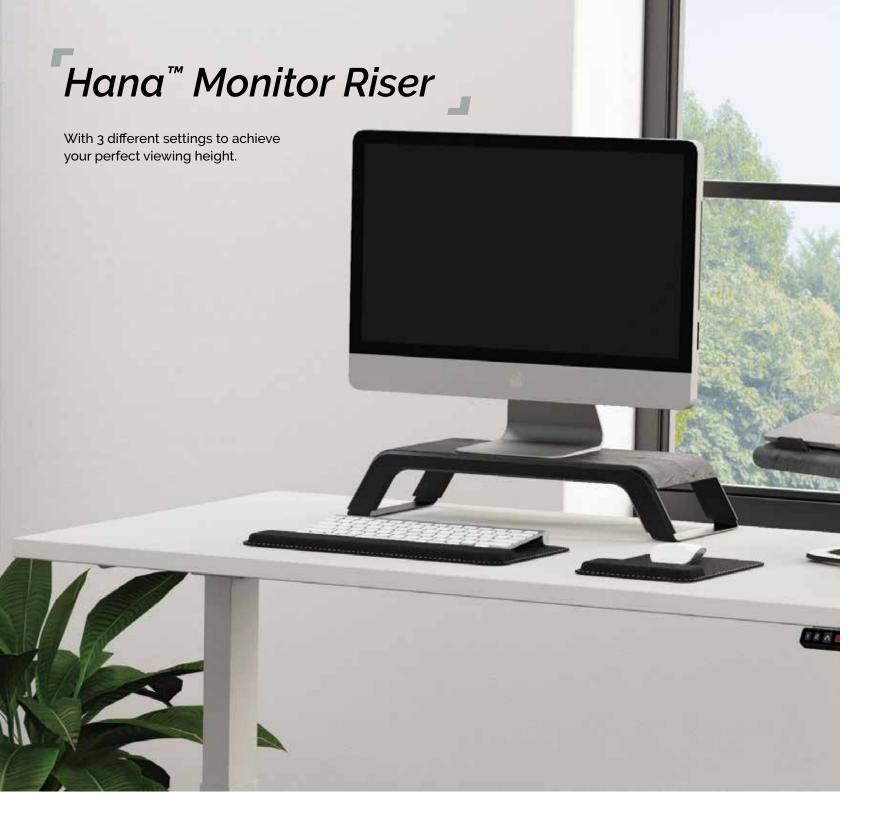

essories and personal items to be easily integrated, allowing users to create an adaptable desktop system that works best for their own personal workflow.







## Power Solutions







FlexCharge™ series brings power close at hand for any collaborative area or individual workspace.



#### **PowerHub**<sup>™</sup>

This option offers a convenient yet out-of-the-way place to charge personal devices keeping the worksurface environment clear.

Workspace 57



Amble™ casts light where it's needed by providing adjustable illumination, harmoniously blended with reductionist design.















Telescoping LED Task

Under cabinet LED lighting track.

light with USB-A port.







58 Lighting > Amble, Lustre, Lucera and Lily



### Sit to Stand

60 | Sit to Stand > Lotus™ DX Workspace | 61



## Table Enhancements



Promotes motion with the active movement feature.



Effortless finger touch height adjustment with gas spring arm to easily collaborate with colleagues.



Save space with this keyboard platform. It helps maximize the amount of available space on a worksurface. The innovative dual retraction mechanism retracts at two points to achieve full clearance under worksurfaces as shallow as 13 inches.



## Keyboard Managers





Array<sup>™</sup>
Networked
Air Purifiers

### <sup>™</sup>Array <sup>™</sup>

Array™ is the first system of its kind, where networked air purifiers and commercial HVAC work in complementary harmony throughout your entire space. Our patented EnviroSmart+™ Technology continuously monitors the environment for changes in occupancy density and condi