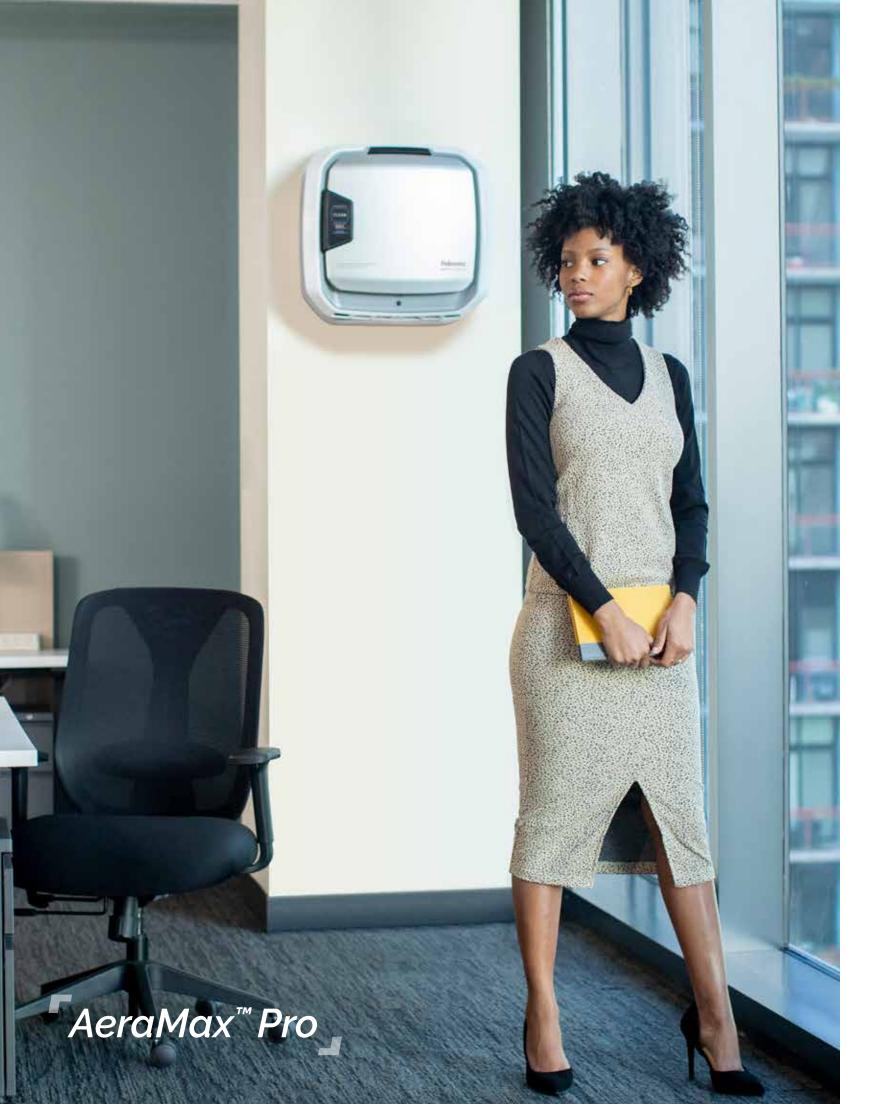

Array™ Ceiling Clean Air from Above

Array™ Lookout The Invisible, Now Visible

Array™ Viewpoint IAQ data from your dashboard

AeraMax®Pro
Commercial
Air Purifiers

The AeraMax® Pro lineup includes a range of air purifiers to make sure your space is covered, regardless of size. Solutions include the AM2, AM3 and AM4 available in wall and stand installations as well as the AM4 FLEX, a stand-mounted air purifier with casters for added mobility.