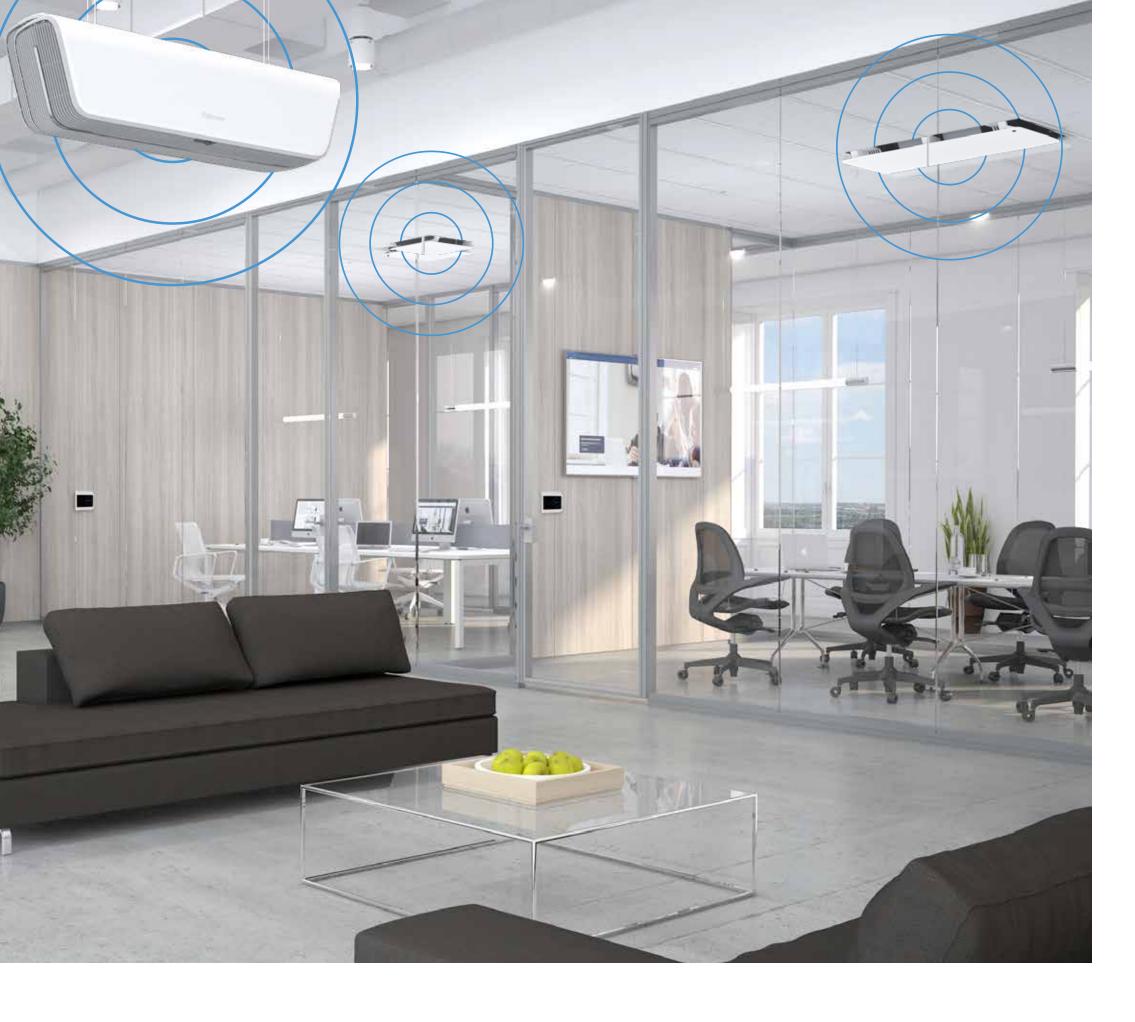

### <sup>™</sup>Array <sup>™</sup>

Array™ is the first system of its kind, where networked air purifiers and commercial HVAC work in complementary harmony throughout your entire space. Our patented EnviroSmart+™ Technology continuously monitors the environment for changes in occupancy density and conditions of the space and automatically adjusts units to ramp up or down to address a change in contaminants.

Array<sup>™</sup> Recess High Performance, Low Profile

Array™ Recess UVC Light-Powered Disinfection

Array™ Wall Wall to Wall Protection

Array™ Stand Designed for Maximum Flexibility

Array™ Signal Monitor Any Space

Array™ Ceiling Clean Air from Above

Array™ Lookout The Invisible, Now Visible

Array™ Viewpoint IAQ data from your dashboard

AeraMax®Pro
Commercial
Air Purifiers

The AeraMax® Pro lineup includes a range of air purifiers to make sure your space is covered, regardless of size. Solutions include the AM2, AM3 and AM4 available in wall and stand installations as well as the AM4 FLEX, a stand-mounted air purifier with casters for added mobility.