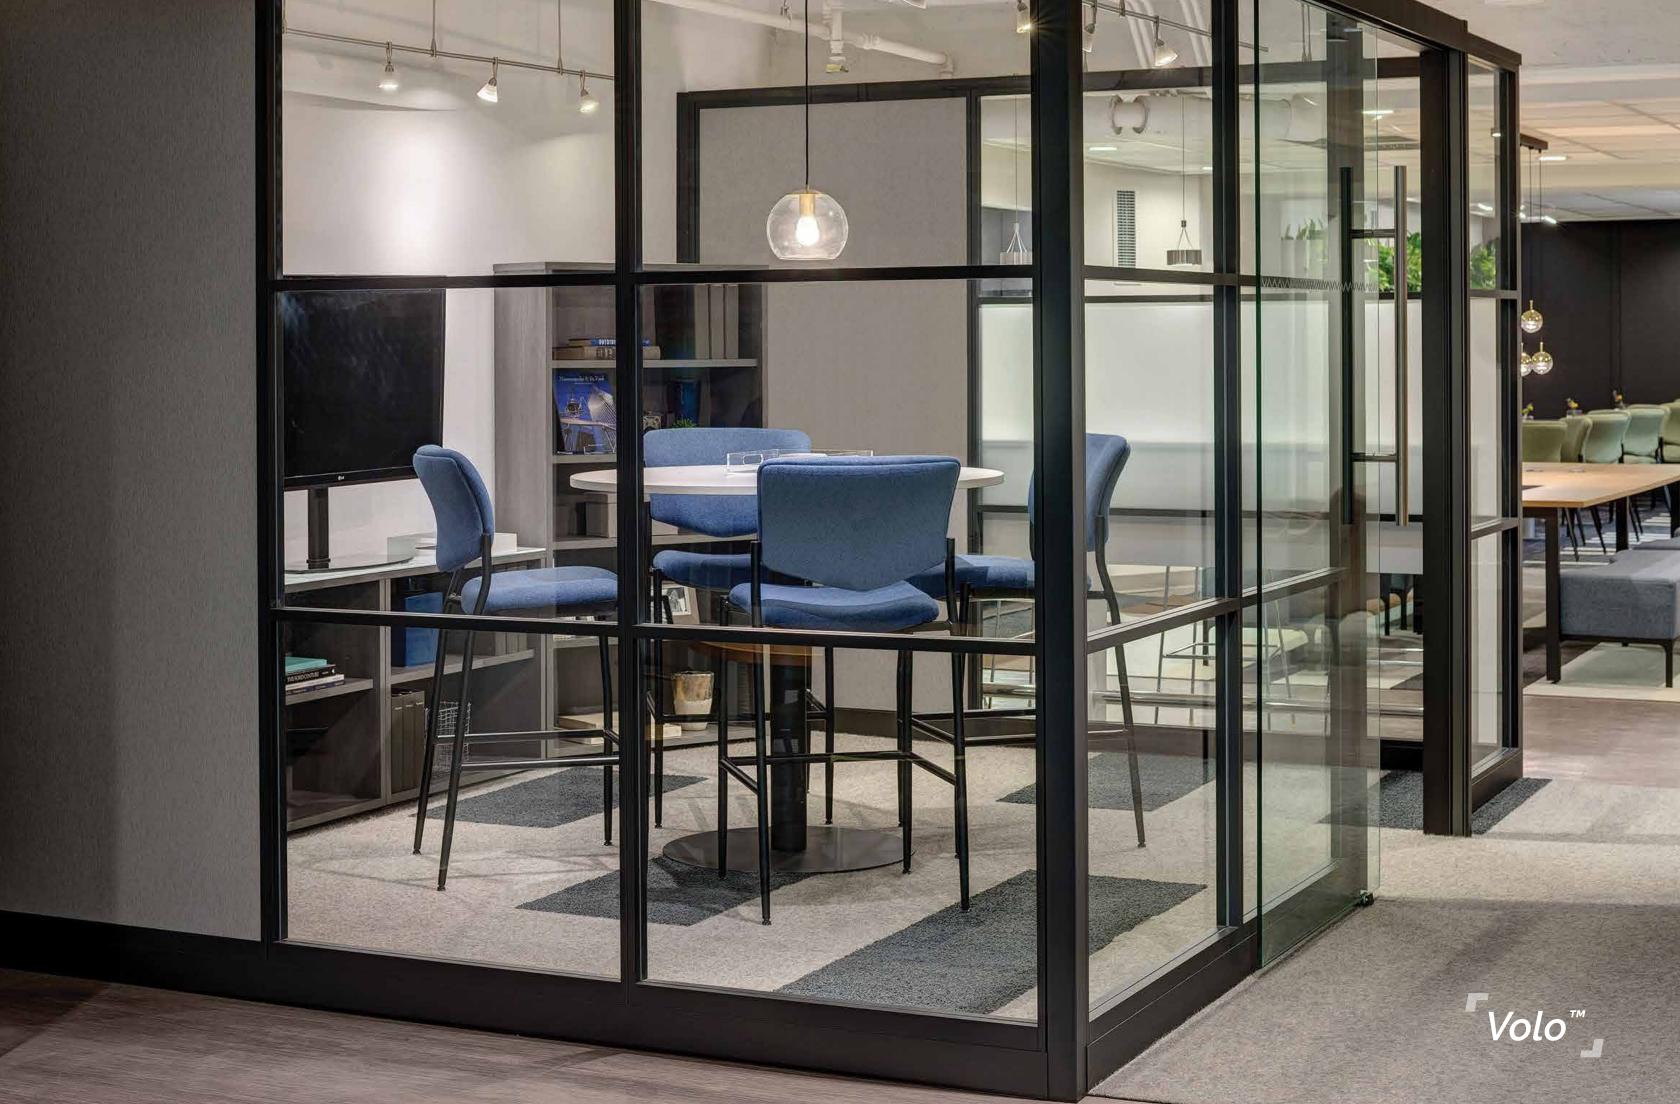

#### GSA Schedule

Volo™ creates spaces with a range of visual and acoustic privacy to suit a spectrum of needs, from complete enclosure to total transparency, including quiet zones that rival drywall.

With its unitized, modular construction and extensive design options, Volo™ offers a fast, flexible and sustainable approach to interior architectural space planning.